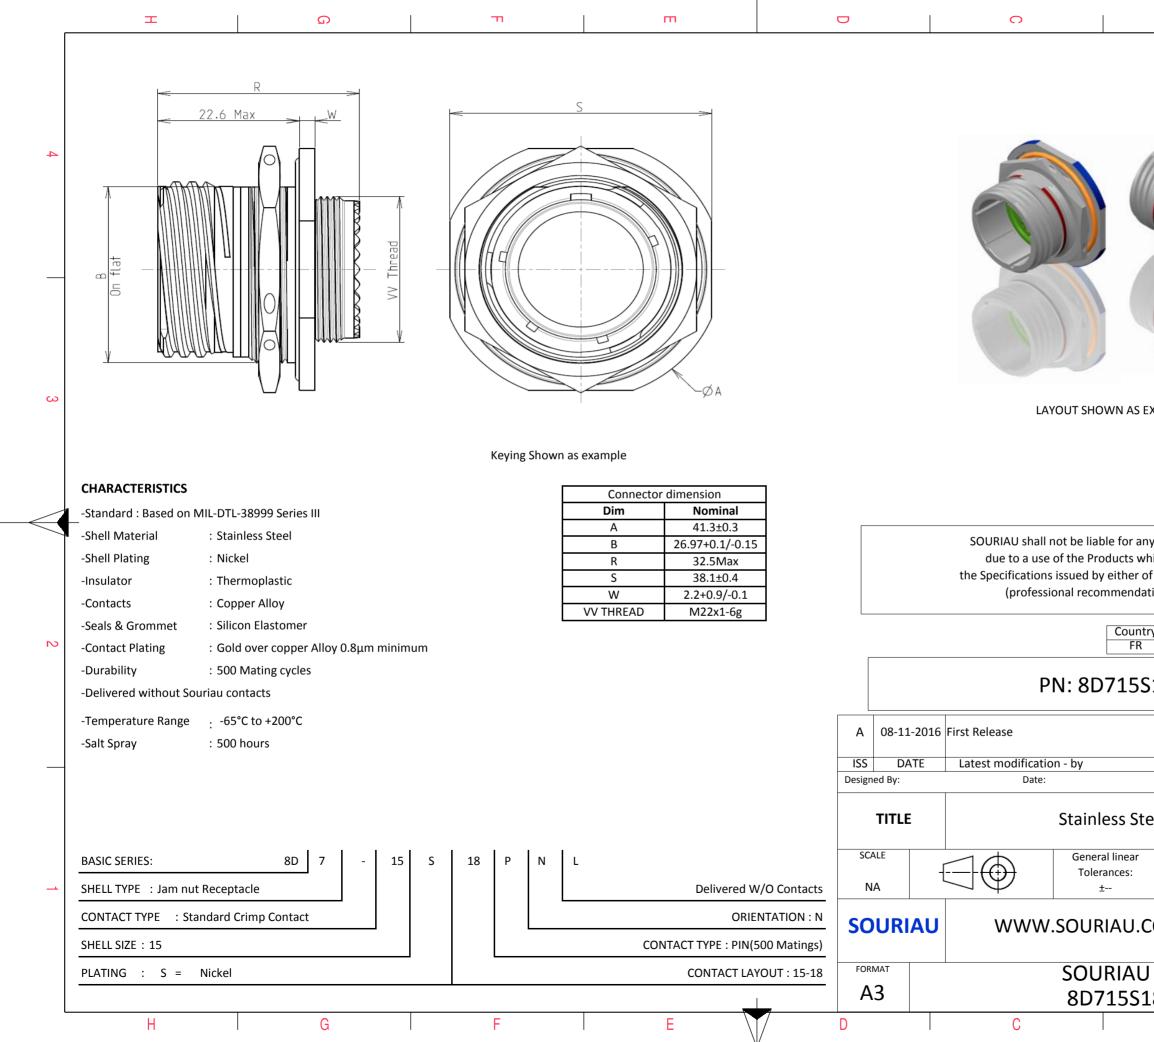

|                                                                                                                                        | ω                                                                       |                | A                                 |          |   |  |
|----------------------------------------------------------------------------------------------------------------------------------------|-------------------------------------------------------------------------|----------------|-----------------------------------|----------|---|--|
|                                                                                                                                        |                                                                         |                |                                   |          |   |  |
|                                                                                                                                        |                                                                         |                |                                   |          |   |  |
|                                                                                                                                        |                                                                         |                |                                   |          |   |  |
|                                                                                                                                        |                                                                         |                |                                   |          | 4 |  |
| 4                                                                                                                                      |                                                                         |                |                                   |          |   |  |
| AS EXA                                                                                                                                 | AMPLE                                                                   |                |                                   |          | 3 |  |
|                                                                                                                                        |                                                                         |                |                                   |          |   |  |
|                                                                                                                                        |                                                                         |                |                                   |          |   |  |
|                                                                                                                                        |                                                                         |                |                                   |          |   |  |
| r any non-conformity or damage<br>s which does not comply with<br>er of the Parties or by a third party<br>ndation, technical notice.) |                                                                         |                |                                   |          |   |  |
| untry                                                                                                                                  | Jurisc                                                                  | liction & Cont | trol List                         | ]        |   |  |
| FR                                                                                                                                     |                                                                         | Not Listed     |                                   | ]        | 2 |  |
| 5S18PNL                                                                                                                                |                                                                         |                |                                   |          |   |  |
|                                                                                                                                        |                                                                         |                |                                   | J        |   |  |
|                                                                                                                                        |                                                                         |                |                                   | MOD N°   |   |  |
|                                                                                                                                        |                                                                         |                | R DRAWING                         |          |   |  |
| Stee                                                                                                                                   | el Recepta                                                              | icle 8D se     | eries                             |          |   |  |
| ar<br>:                                                                                                                                |                                                                         |                | <sup>'</sup> PROJECT<br><b>59</b> |          |   |  |
|                                                                                                                                        |                                                                         |                | cument is the pro                 | perty of | 1 |  |
| J.CC                                                                                                                                   | .COM<br>it must not be reproduced or<br>communicated without permission |                |                                   |          |   |  |
| U I                                                                                                                                    | DRG N°                                                                  |                |                                   | SHEET    |   |  |
| S18                                                                                                                                    | BPNL-C                                                                  | 1              |                                   | 1/2      | J |  |
|                                                                                                                                        | В                                                                       |                | А                                 |          |   |  |
|                                                                                                                                        |                                                                         |                |                                   |          |   |  |

| ſ              | т                                                                                                                                                                                                                                  | ۵                                                                                                                                                                                                                                                                                                                                                                                                                                                                                                                                                                                                                                                                                                                                                                    | н <b>г</b> | m | Ū                        | O                                                     |                         |
|----------------|------------------------------------------------------------------------------------------------------------------------------------------------------------------------------------------------------------------------------------|----------------------------------------------------------------------------------------------------------------------------------------------------------------------------------------------------------------------------------------------------------------------------------------------------------------------------------------------------------------------------------------------------------------------------------------------------------------------------------------------------------------------------------------------------------------------------------------------------------------------------------------------------------------------------------------------------------------------------------------------------------------------|------------|---|--------------------------|-------------------------------------------------------|-------------------------|
|                |                                                                                                                                                                                                                                    | Contact Layout                                                                                                                                                                                                                                                                                                                                                                                                                                                                                                                                                                                                                                                                                                                                                       |            |   |                          | Panel cutout                                          |                         |
| 4              |                                                                                                                                                                                                                                    | $\begin{array}{c} \textcircled{(0)}{} & \textcircled{(0)}{} & \textcircled{(0)}{} \\ & \textcircled{(0)}{} & \textcircled{(0)}{} \\ & \textcircled{(0)}{} & \textcircled{(0)}{} \\ \\ \\ & \textcircled{(0)}{} \\ \\ \\ \\ & \textcircled{(0)}{} \\ \\ \\ \\ \\ \\ \\ \\ \\ \\ \\ \\ \\ \\ \\ \\ \\ \\ $ |            |   |                          |                                                       | A                       |
|                | Contact<br>position ID  X-axis<br>(mm)    A  +.065 (1.65)    B  +.195 (4.95)    C  +.260 (6.60)    D  +.135 (4.95)    E  +.130 (3.30)    F  +.000 (0.00)    G 130 (3.30)    H 195 (4.95)    J 260 (6.60)    Shell  Arrangement  Nu | +.113 (2.87)  L 065 (1.65)  +.252 (6.40)    +.000 (0.00)  M 065 (1.65)  +.113 (2.87)   113 (2.47)  N  +.065 (1.65)  +.113 (2.87)   225 (5.72)  P  +.130 (3.30)  +.000 (0.00)   225 (5.72)  R  +.065 (1.65) 113 (2.87)   225 (5.72)  R 065 (1.65) 113 (2.87)   213 (2.87)  T 130 (3.30)  +.000 (0.00)    +.000 (0.00)  U  +.000 (0.00)  +.000 (0.00)    +.000 (0.00)  U  +.000 (0.00)  +.000 (0.00)                                                                                                                                                                                                                                                                                                                                                                   | 1          |   | Ma                       | ¢C<br>thickness panel for receptacle:Type 7: 3.2      | mm                      |
| ω              |                                                                                                                                                                                                                                    | ontacts contacts rating location<br>18 20 I All MS20052-18                                                                                                                                                                                                                                                                                                                                                                                                                                                                                                                                                                                                                                                                                                           |            |   |                          | Dim  Nomina    B  27.56+0/-    ØC  28.83+0.2          | 0.25                    |
|                | F                                                                                                                                                                                                                                  |                                                                                                                                                                                                                                                                                                                                                                                                                                                                                                                                                                                                                                                                                                                                                                      |            |   |                          | SOURIAU shall not be lia<br>due to a use of the Pi    | -                       |
| N              |                                                                                                                                                                                                                                    |                                                                                                                                                                                                                                                                                                                                                                                                                                                                                                                                                                                                                                                                                                                                                                      |            |   |                          | the Specifications issued b<br>(professional reco     | by either of t          |
|                |                                                                                                                                                                                                                                    |                                                                                                                                                                                                                                                                                                                                                                                                                                                                                                                                                                                                                                                                                                                                                                      |            |   |                          |                                                       | D715S1                  |
|                |                                                                                                                                                                                                                                    |                                                                                                                                                                                                                                                                                                                                                                                                                                                                                                                                                                                                                                                                                                                                                                      |            |   | ISS DATE<br>Designed By: | 16 First Release<br>Latest modification - by<br>Date: |                         |
| _ <del>_</del> |                                                                                                                                                                                                                                    |                                                                                                                                                                                                                                                                                                                                                                                                                                                                                                                                                                                                                                                                                                                                                                      |            |   | SCALE<br>NA              |                                                       | eral linear<br>erances: |
|                |                                                                                                                                                                                                                                    |                                                                                                                                                                                                                                                                                                                                                                                                                                                                                                                                                                                                                                                                                                                                                                      |            |   | SOURIA                   |                                                       |                         |
|                |                                                                                                                                                                                                                                    |                                                                                                                                                                                                                                                                                                                                                                                                                                                                                                                                                                                                                                                                                                                                                                      |            |   | FORMAT<br>A3             |                                                       | JRIAU<br>715S18         |
| L              | Н                                                                                                                                                                                                                                  | G                                                                                                                                                                                                                                                                                                                                                                                                                                                                                                                                                                                                                                                                                                                                                                    | F          | E | D                        | С                                                     |                         |