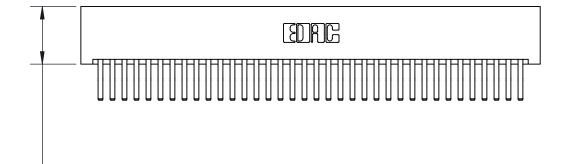

THIS IS A C.A.D. GENERATED DRAWING DO NOT MAKE MANUAL REVISIONS TO MASTER.

ISSUE NUMBER

ORIGINAL

1

.060 [1.52] .200 [5.08] .210[5.33] -.660 [16.76]

.060 [1.52] .150 [3.81] .260[6.6] -**Outside Tails** .660[16.76]