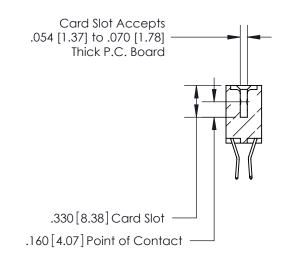

.165[4.19] .375 [9.54] .125(3.18) to .210(5.33) .125(3.18) to .210(5.33)

**Contact Code 558** 

**Contact Code 559** 

**Contact Code 560** 

INSULATOR MATERIAL: THERMOPLASTIC POLYESTER, UL 94V-0 CONTACT MATERIAL; COPPER, NICKEL, TIN ALLOY CA-725 CONTACT PLATING: GOLD ON THE MATING AREA, TIN-LEAD ON THE CONTACT TAILS, NICKEL UNDERPLATE

## 846/896 SERIES HIGH TEMP CARD EDGE CONNECTOR CONTACT CODE 555,556,558,559,560 DIMENSIONS

YOUR CONNECTION TO QUALITY & SERVICE

**EDAC INC** TORONTO, ONTARIO CANADA

THESE DRAWINGS AND SPECIFICATIONS ARE THE PROPERTY OF EDAC INC.,AND SHALL NOT BE REPRODUCED, OR COPIED OR USED AS THE BASIS FOR THE MANUFACTURE OR SALE OF APPARATUS WITHOUT WRITTEN PERMISSION.