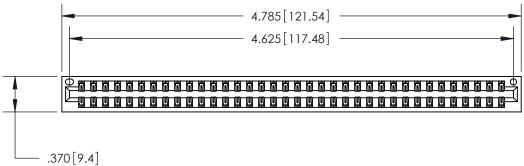

846/896 SERIES HIGH TEMP CARD EDGE CONNECTOR PART NUMBER: 896-072-560-201

YOUR CONNECTION TO QUALITY & SERVICE

**EDAC INC** TORONTO, ONTARIO CANADA

THESE DRAWINGS AND SPECIFICATIONS ARE THE PROPERTY OF EDAC INC.,AND SHALL NOT BE REPRODUCED, OR COPIED OR USED AS THE BASIS FOR THE MANUFACTURE OR SALE OF APPARATUS WITHOUT WRITTEN PERMISSION.

<u>Contact Dimensions:</u> 560-Extender Board Bend (Code 523 Contacts) See Sheet 2 for Contact Code 555, 556, 558, 559, 560 Dimensions

THIS IS A C.A.D. GENERATED DRAWING DO NOT MAKE MANUAL REVISIONS TO MASTER.