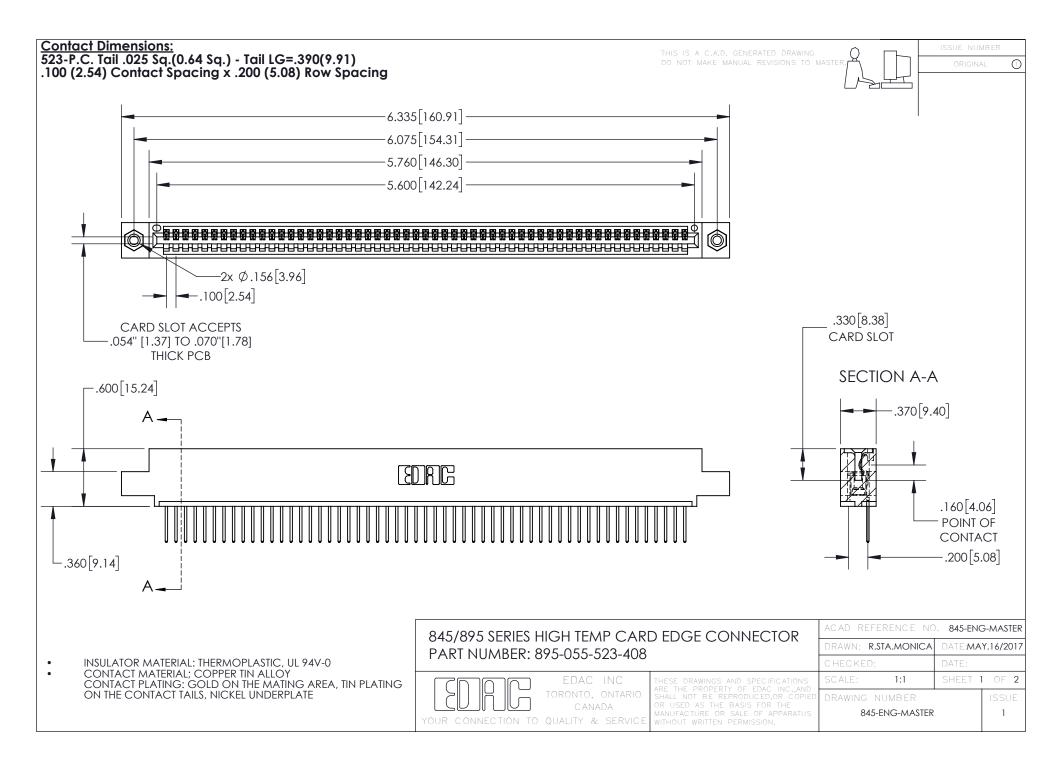

INSULATOR MATERIAL: THERMOPLASTIC POLYESTER, UL 94V-0 DAP MATERIAL AVAILABLE UPON REQUEST

**Contact Code 558** 

CONTACT MATERIAL; COPPER ALLOY CONTACT PLATING: GOLD ON THE MATING AREA, TIN PLATING ON THE CONTACT TAILS, NICKEL UNDERPLATE

## 845/895 SERIES HIGH TEMP CARD EDGE CONNECTOR CONTACT CODE 555,556,558,559,560 DIMENSIONS

YOUR CONNECTION TO QUALITY & SERVICE

Contact Code 559

|   | ACAD REFERENCE NO. 845-ENG-MASTER |                  |  |
|---|-----------------------------------|------------------|--|
|   | DRAWN: R.STA.MONICA               | DATE:MAY.16/2017 |  |
|   | CHECKED:                          | DATE:            |  |
|   | SCALE: 1:1                        | SHEET 2 OF 2     |  |
| D | DRAWING NUMBER                    | ISSUE            |  |

Contact Code 560

845-ENG-MASTER