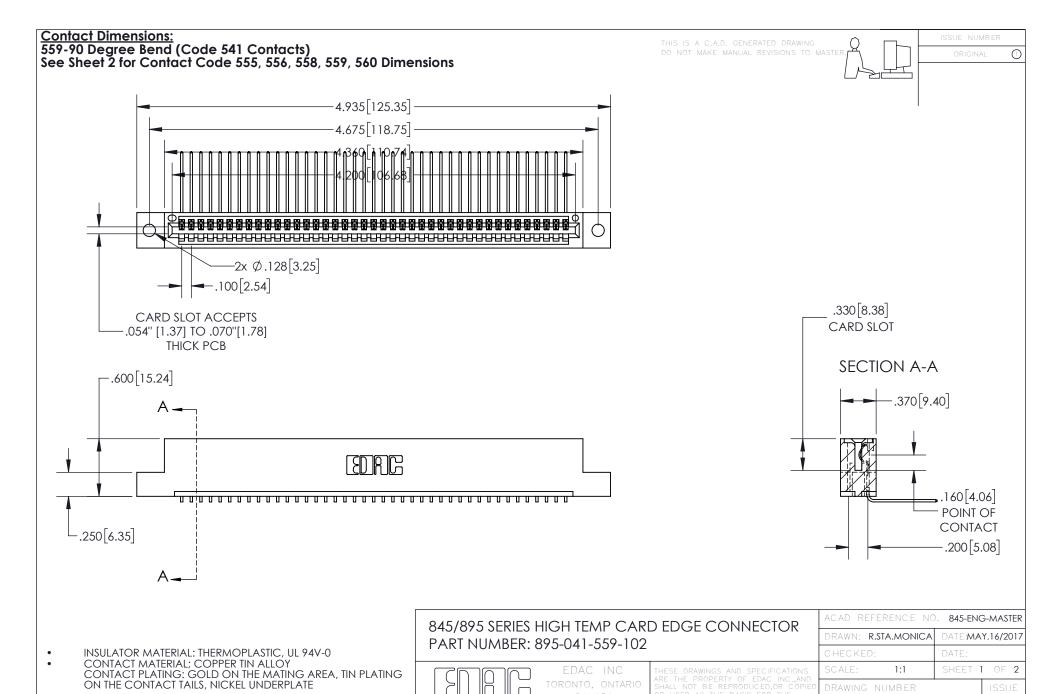

YOUR CONNECTION TO QUALITY & SERVICE

845-ENG-MASTER

- INSULATOR MATERIAL: THERMOPLASTIC POLYESTER, UL 94V-0 DAP MATERIAL AVAILABLE UPON REQUEST
- CONTACT MATERIAL; COPPER ALLOY

CONTACT PLATING: GOLD ON THE MATING AREA, TIN PLATING ON THE CONTACT TAILS, NICKEL UNDERPLATE