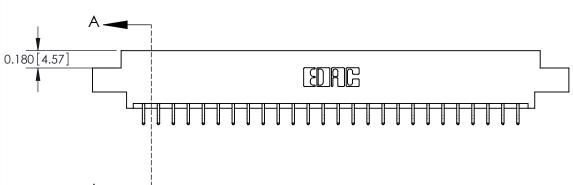

**Mounting Option Contact Detail** 0.180 [4.57]

08-#4-40 Unified Threaded Inserts

556-Extender Board Bend (Code 520 Contacts)

.156 [3.96] Contact Spacing x .200 [5.08] Row Spacing

THIS IS A C.A.D. GENERATED DRAWING DO NOT MAKE MANUAL REVISIONS TO MASTER.

ISSUE NUMBER

ORIGINAL

837/887 Series High Temp Card Edge Connector

**See Accompanying Pages for:** 

**Contact Bend Details** 

YOUR CONNECTION TO QUALITY & SERVICE

**EDAC INC** TORONTO, ONTARIO CANADA

Part Number: 887-052-556-808