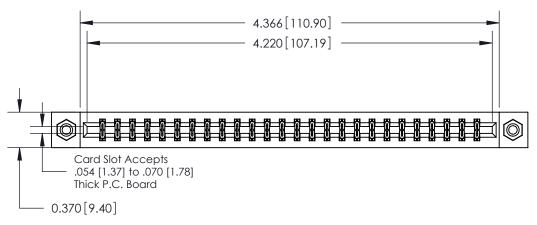

**Mounting Option Contact Detail** 0.180 [4.57]

08-#4-40 Unified Threaded Inserts

556-Extender Board Bend (Code 520 Contacts)

.156 [3.96] Contact Spacing x .200 [5.08] Row Spacing

THIS IS A C.A.D. GENERATED DRAWING DO NOT MAKE MANUAL REVISIONS TO MASTER.

ISSUE NUMBER

ORIGINAL

837/887 Series High Temp Card Edge Connector

**See Accompanying Pages for:** 

**Contact Bend Details** 

YOUR CONNECTION TO QUALITY & SERVICE

**EDAC INC** TORONTO, ONTARIO CANADA

Part Number: 887-052-556-808