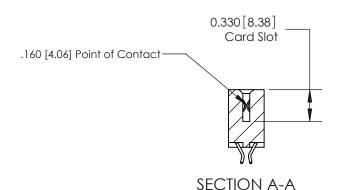

**Mounting Option Contact Detail** 0.180 [4.57]

08-#4-40 Unified Threaded Inserts

556-Extender Board Bend (Code 520 Contacts)

.156 [3.96] Contact Spacing x .200 [5.08] Row Spacing

THIS IS A C.A.D. GENERATED DRAWING DO NOT MAKE MANUAL REVISIONS TO MASTER.

ISSUE NUMBER

ORIGINAL

1

|                     | 837/887 Series High Temp Card Edge Connector |                                                                                           | ACAD REFERENCE | NO. 837 EN       | 837 ENG MASTER |  |
|---------------------|----------------------------------------------|-------------------------------------------------------------------------------------------|----------------|------------------|----------------|--|
| Contact Bend Detail |                                              | DRAWN: J.LEE                                                                              | DATE: OC       | DATE: OCT. 06/09 |                |  |
|                     | Confact Bend Defail                          |                                                                                           | CHECKED:       | DATE:            | DATE:          |  |
|                     | EDAC INC                                     | THESE DRAWINGS AND SPECIFICATIONS                                                         | SCALE: NTS     | SHEET            | 2 <b>OF</b> 2  |  |
|                     | TORONTO, ONTARIO                             | ARE THE PROPERTY OF EDAC INC.,AND SHALL NOT BE REPRODUCED,OR COPIED                       | DRAWING NUMBER |                  | ISSUE          |  |
|                     | YOUR CONNECTION TO QUALITY & SERVICE         | OR USED AS THE BASIS FOR THE MANUFACTURE OR SALE OF APPARATUS WITHOUT WRITTEN PERMISSION. | 837 Assembly   |                  | 1              |  |