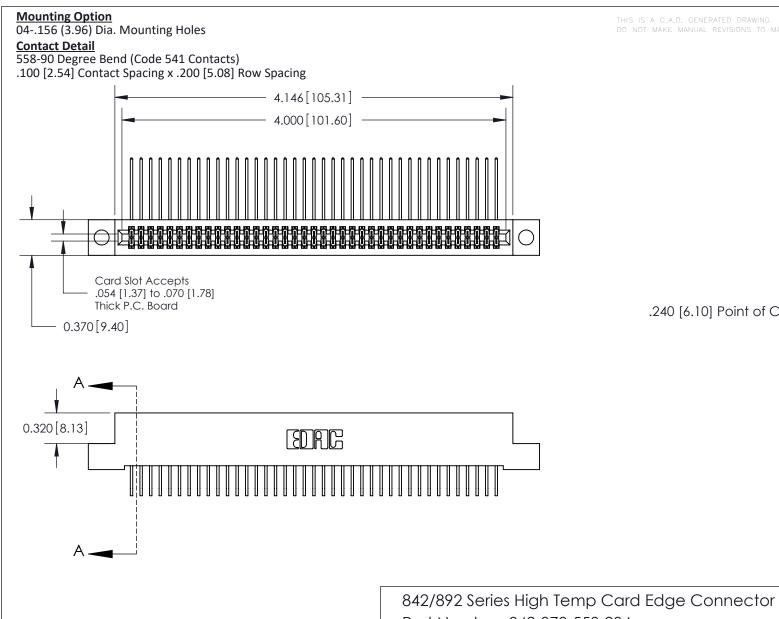

.240 [6.10] Point of Contact-

Part Number: 842-078-558-204

YOUR CONNECTION TO QUALITY & SERVICE

| ACAD REFERENCE NO. 842 ENG MASTER |                  |  |  |  |
|-----------------------------------|------------------|--|--|--|
| DRAWN: J.LEE                      | DATE: OCT. 06/09 |  |  |  |
| CHECKED:                          | DATE:            |  |  |  |
| SCALE: NTS                        | SHEET 1 OF 3     |  |  |  |
| DRAWING NUMBER                    | ISSUE            |  |  |  |

842 Assembly

SECTION A-A

**See Accompanying Pages for:** 

- **Contact Bend Details**
- **Mounting Options**

THIS IS A C.A.D. GENERATED DRAWING DO NOT MAKE MANUAL REVISIONS TO MASTER

ORIGINAL (1)

| 842/892 Series High Temp Card Edge Connector<br>Contact Bend Detail           |                                                                 | ACAD REFERENCE NO. 842 ENG MASTER |             |                  |       |
|-------------------------------------------------------------------------------|-----------------------------------------------------------------|-----------------------------------|-------------|------------------|-------|
|                                                                               |                                                                 | DRAWN:                            | J.LEE       | DATE: OCT. 06/09 |       |
|                                                                               |                                                                 | CHECKED:                          |             | DATE:            |       |
| EDAC INC THESE DRAWINGS AND SPECIFICATIONS ARE THE PROPERTY OF EDAC INC., AND | SCALE:                                                          | NTS                               | SHEET :     | 2 OF 3           |       |
| TORONTO, ONTARIO                                                              | SHALL NOT BE REPRODUCED, OR COPIED OR USED AS THE BASIS FOR THE | DRAWING                           | NUMBER      |                  | ISSUE |
| YOUR CONNECTION TO QUALITY & SERVICE                                          | MANUFACTURE OR SALE OF APPARATUS                                |                                   | 42 Assembly |                  | 1     |

THIS IS A C.A.D. GENERATED DRAWING DO NOT MAKE MANUAL REVISIONS TO MASTER

ISSUE NUMBER

ORIGINAL

1

| 842/892 Series High Temp Card Edge Con<br>Mounting Options                    | DRAWN: J.LEE                 |         |        |  |
|-------------------------------------------------------------------------------|------------------------------|---------|--------|--|
| EDAC INC THESE DRAWINGS AND SPECIFICATIONS ARE THE PROPERTY OF EDAC INC., AND |                              | SHEET 3 | 3 OF 3 |  |
|                                                                               | ED, OR COPIED DRAWING NUMBER |         | ISSUE  |  |
| YOUR CONNECTION TO QUALITY & SERVICE WITHOUT WRITTEN PERMISS                  |                              |         | 1      |  |