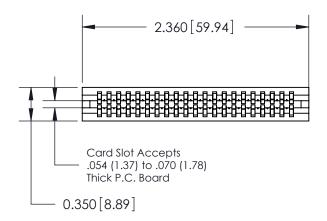

THIS IS A C.A.D. GENERATED DRAWING DO NOT MAKE MANUAL REVISIONS TO MASTER.

ISSUE NUMBER

ORIGINAL

Contact Information
545-Wire Wrap, High Point - Tail LG.=.560(14.22)
.100" (2.54mm) Contact Spacing x .200" (5.08mm) Row Spacing

DATE: MAY 04/09

SHEET 1 OF 2

**ISSUE** 

DATE:

745 Series Ultra-Mate Card Edge Connector - Press Fit
Part Number: 745-042-545-206

EDAC INC
TORONTO, ONTARIO
CANADA
YOUR CONNECTION TO QUALITY & SERVICE

TORONTO ON TORONTO ON THE MANUFACTURE OR SALE OF APPARATUS WITHOUT WRITTEN PERMISSION.