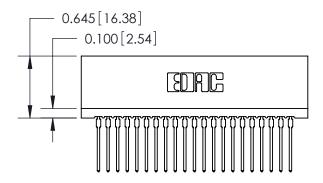

THIS IS A C.A.D. GENERATED DRAWING DO NOT MAKE MANUAL REVISIONS TO MASTER.

ISSUE NUMBER

ORIGINAL

Contact Information
545-Wire Wrap, High Point - Tail LG.=.560(14.22)
.100" (2.54mm) Contact Spacing x .200" (5.08mm) Row Spacing

DATE: MAY 04/09

SHEET 1 OF 2

**ISSUE** 

DATE:

745 Series Ultra-Mate Card Edge Connector - Press Fit
Part Number: 745-042-545-206

EDAC INC
TORONTO, ONTARIO
CANADA
YOUR CONNECTION TO QUALITY & SERVICE

TORONTO ON TORONTO ON THE MANUFACTURE OR SALE OF APPARATUS WITHOUT WRITTEN PERMISSION.