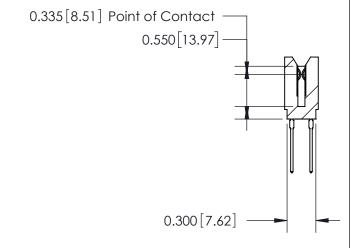

THIS IS A C.A.D. GENERATED DRAWING DO NOT MAKE MANUAL REVISIONS TO MASTER.

ISSUE NUMBER

ORIGINAL

Contact Information
545-Wire Wrap, High Point - Tail LG.=.560(14.22)
.100" (2.54mm) Contact Spacing x .200" (5.08mm) Row Spacing

DATE: MAY 04/09

SHEET 1 OF 2

**ISSUE** 

DATE:

745 Series Ultra-Mate Card Edge Connector - Press Fit
Part Number: 745-042-545-206

EDAC INC
TORONTO, ONTARIO
CANADA
YOUR CONNECTION TO QUALITY & SERVICE

TORONTO ON TORONTO ON THE MANUFACTURE OR SALE OF APPARATUS WITHOUT WRITTEN PERMISSION.