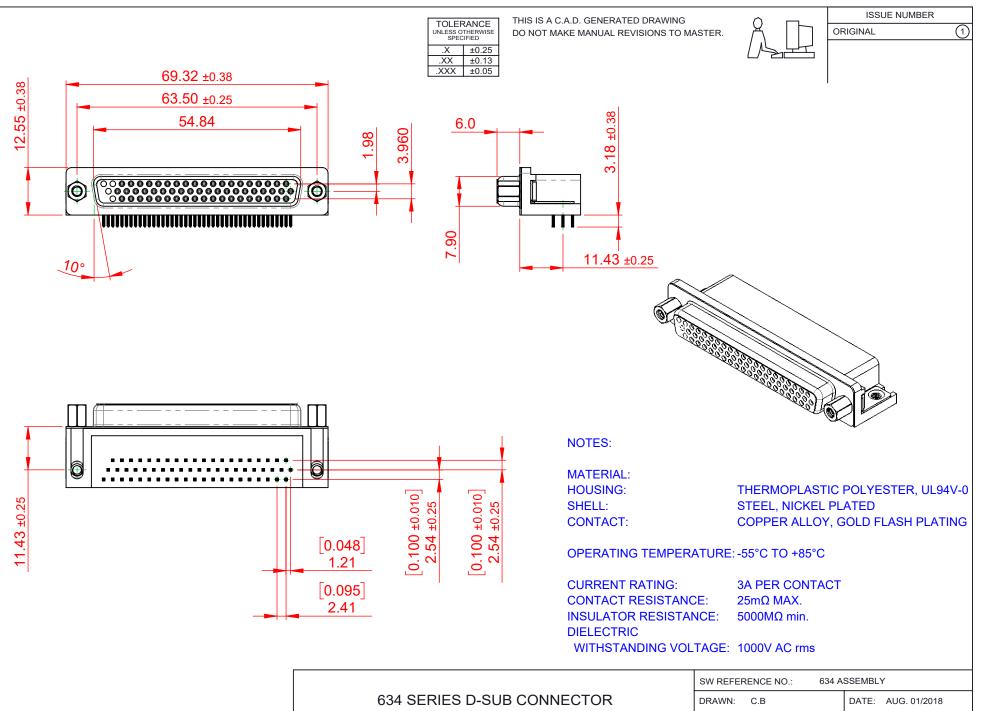

COMPLIANT

THIS SERIES FULLY CONFORMS TO THE EUROPEAN UNION DIRECTIVES 2011/65/EU FOR RoHS COMPLIANCY.

|  | 634 SERIES D-SUB CONNECTOR           |                                                                                                                                       |                                 |                    |       |
|--|--------------------------------------|---------------------------------------------------------------------------------------------------------------------------------------|---------------------------------|--------------------|-------|
|  |                                      |                                                                                                                                       | DRAWN: C.B                      | DATE: AUG. 01/2018 |       |
|  |                                      |                                                                                                                                       | CHECKED:                        | DATE:              |       |
|  | EDAC INC                             | THESE DRAWINGS AND SPECIFICATIONS<br>ARE THE PROPERTY OF EDAC INCAND                                                                  | SCALE: (IN C.A.D. 1:1)          | SHEET 1 OF         | 1     |
|  | YOUR CONNECTION TO QUALITY & SERVICE | SHALL NOT BE REPRODUCED, OR COPIED<br>OR USED AS THE BASIS FOR THE<br>MANUFACTURE OR SALE OF APPARATUS<br>WITHOUT WRITTEN PERMISSION. | DRAWING NUMBER: 634-062-263-053 |                    | ISSUE |
|  |                                      |                                                                                                                                       | PART NUMBER: 634-062-           | 263-053            | 1     |