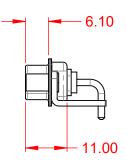

СТ

|                                      | COMBINATION D-SUB                                                                                                                          |                          | SW REFERENCE NO.: 629 COMBO ASSEMBLY |       |  |  |
|--------------------------------------|--------------------------------------------------------------------------------------------------------------------------------------------|--------------------------|--------------------------------------|-------|--|--|
| COMBINATION                          |                                                                                                                                            |                          | DATE: JAN. 01/20                     | 19    |  |  |
|                                      |                                                                                                                                            |                          | DATE:                                |       |  |  |
| EDAC INC                             | ARE THE PROPERTY OF EDAC INC.,AND<br>SHALL NOT BE REPRODUCED,OR COPIED<br>OR USED AS THE BASIS FOR THE<br>MANUFACTURE OR SALE OF APPARATUS | SCALE: (IN C.A.D. 1:1)   | SHEET 1 OF                           | 2     |  |  |
| TORONTO, ONTARIO<br>CANADA           |                                                                                                                                            | DRAWING NUMBER: 629-8W8- | 240-1N6                              | ISSUE |  |  |
| YOUR CONNECTION TO QUALITY & SERVICE |                                                                                                                                            | PART NUMBER: 629-8W8-    | 240-1N6                              | 1     |  |  |