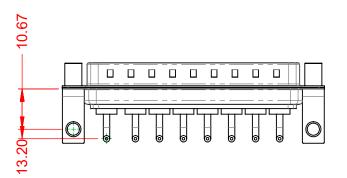

СТ

|                                      | COMBINATION D-SUB                                                                                                                          |                          | SW REFERENCE NO.: 629 COMBO ASSEMBLY |       |  |  |
|--------------------------------------|--------------------------------------------------------------------------------------------------------------------------------------------|--------------------------|--------------------------------------|-------|--|--|
| COMBINATION                          |                                                                                                                                            |                          | DATE: JAN. 01/20                     | 19    |  |  |
|                                      |                                                                                                                                            |                          | DATE:                                |       |  |  |
| EDAC INC                             | ARE THE PROPERTY OF EDAC INC.,AND<br>SHALL NOT BE REPRODUCED,OR COPIED<br>OR USED AS THE BASIS FOR THE<br>MANUFACTURE OR SALE OF APPARATUS | SCALE: (IN C.A.D. 1:1)   | SHEET 1 OF                           | 2     |  |  |
| TORONTO, ONTARIO<br>CANADA           |                                                                                                                                            | DRAWING NUMBER: 629-8W8- | 240-1N6                              | ISSUE |  |  |
| YOUR CONNECTION TO QUALITY & SERVICE |                                                                                                                                            | PART NUMBER: 629-8W8-    | 240-1N6                              | 1     |  |  |