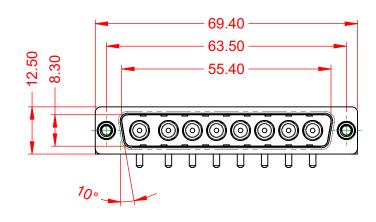

СТ

|                                      | COMBINATION D-SUB                                                                                                                          |                          | SW REFERENCE NO.: 629 COMBO ASSEMBLY |       |  |  |
|--------------------------------------|--------------------------------------------------------------------------------------------------------------------------------------------|--------------------------|--------------------------------------|-------|--|--|
| COMBINATION                          |                                                                                                                                            |                          | DATE: JAN. 01/20                     | 19    |  |  |
|                                      |                                                                                                                                            |                          | DATE:                                |       |  |  |
| EDAC INC                             | ARE THE PROPERTY OF EDAC INC.,AND<br>SHALL NOT BE REPRODUCED,OR COPIED<br>OR USED AS THE BASIS FOR THE<br>MANUFACTURE OR SALE OF APPARATUS | SCALE: (IN C.A.D. 1:1)   | SHEET 1 OF                           | 2     |  |  |
| TORONTO, ONTARIO<br>CANADA           |                                                                                                                                            | DRAWING NUMBER: 629-8W8- | 240-1N6                              | ISSUE |  |  |
| YOUR CONNECTION TO QUALITY & SERVICE |                                                                                                                                            | PART NUMBER: 629-8W8-    | 240-1N6                              | 1     |  |  |