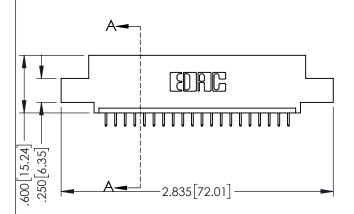

<u>Contact Dimensions:</u>
525-P.C. Tail .018 Sq.(0.46 Sq.) - Tail LG=.150(3.81)
.100 (2.54) Contact Spacing x .200 (5.08) Row Spacing

..330[8.38] CARD SLOT .160[4.06] POINT OF CONTACT

1

- INSULATOR MATERIAL: THERMOPLASTIC PBT BLACK, UL 94V-0
- CONTACT MATERIAL; COPPER TIN ALLOY CONTACT PLATING: GOLD ON THE MATING AREA, TIN PLATING ON THE CONTACT TAILS, NICKEL UNDERPLATE

| 345/395 SERIES CARD EDGE CONNECTOR |
|------------------------------------|
| PART NUMBER: 395-020-525-402       |

| ACAD REFERENCE NO. 345-ENG-MASTER |                 |           |  |
|-----------------------------------|-----------------|-----------|--|
| DRAWN: R.STA.MONICA               | DATE: <b>MA</b> | Y.16/2017 |  |
| CHECKED:                          | DATE:           |           |  |
| SCALE: 1:1                        | SHEET 1         | OF 2      |  |
| DRAWING NUMBER                    |                 | ISSUE     |  |
| 345-ENG-MASTER                    |                 | 1         |  |