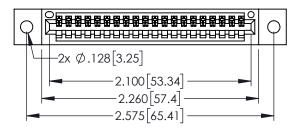

<u>Contact Dimensions:</u>
525-P.C. Tail .018 Sq.(0.46 Sq.) - Tail LG=.150(3.81)
.100 (2.54) Contact Spacing x .200 (5.08) Row Spacing

..330[8.38] CARD SLOT .160[4.06] POINT OF CONTACT

1

- INSULATOR MATERIAL: THERMOPLASTIC PBT BLACK, UL 94V-0
- CONTACT MATERIAL; COPPER TIN ALLOY CONTACT PLATING: GOLD ON THE MATING AREA, TIN PLATING ON THE CONTACT TAILS, NICKEL UNDERPLATE

| 345/395 SERIES CARD EDGE CONNECTOR |
|------------------------------------|
| PART NUMBER: 395-020-525-402       |

| ACAD REFERENCE NO. 345-ENG-MASTER |                 |           |  |
|-----------------------------------|-----------------|-----------|--|
| DRAWN: R.STA.MONICA               | DATE: <b>MA</b> | Y.16/2017 |  |
| CHECKED:                          | DATE:           |           |  |
| SCALE: 1:1                        | SHEET 1         | OF 2      |  |
| DRAWING NUMBER                    |                 | ISSUE     |  |
| 345-ENG-MASTER                    |                 | 1         |  |