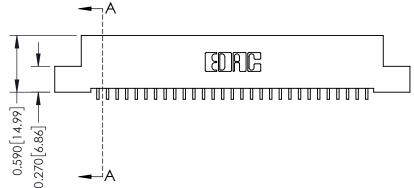

THIS IS A C.A.D. GENERATED DRAWING DO NOT MAKE MANUAL REVISIONS TO MASTER. ISSUE NUMBER

ORIGINAL

1

| 342 / 392 Series Card Edge Connector<br>Contact Bend Detail |                                                                                                                                   | ACAD REFERENCE NO. 342 ENG MASTER |             |          |          |
|-------------------------------------------------------------|-----------------------------------------------------------------------------------------------------------------------------------|-----------------------------------|-------------|----------|----------|
|                                                             |                                                                                                                                   | DRAWN:                            | J.LEE       | DATE: OC | T. 06/09 |
|                                                             |                                                                                                                                   | CHECKED:                          |             | DATE:    |          |
| EDAC INC                                                    | ARE THE PROPERTY OF EDAC INC.,AND SHALL NOT BE REPRODUCED,OR COPIED OR USED AS THE BASIS FOR THE MANUFACTURE OR SALE OF APPARATUS | SCALE:                            | NTS         | SHEET :  | 2 OF 3   |
| TORONTO, ONTARIO                                            |                                                                                                                                   | DRAWING                           | NUMBER      |          | ISSUE    |
| YOUR CONNECTION TO QUALITY & SERVICE                        |                                                                                                                                   | 3                                 | 42 Assembly |          | 1        |