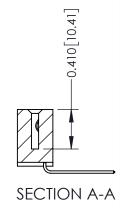

**Mounting Option** 

04-.156 (3.96) Dia. Mounting Holes

**Contact Detail** 

559-90 Degree Bend (Code 541 Contacts) .100 [2.54] Contact Spacing x .200 [5.08] Row Spacing

**See Accompanying Pages for:** 

- **Contact Bend Details**
- **Mounting Options**

THIS IS A C.A.D. GENERATED DRAWING DO NOT MAKE MANUAL REVISIONS TO MASTER

ISSUE NUMBER

ORIGINAL

1

| 342 / 392 Card Edge Connector<br>Mounting Options |                                                                                                                                   | ACAD REFERENCE NO. 342 ENG MASTER |                         |        |  |  |
|---------------------------------------------------|-----------------------------------------------------------------------------------------------------------------------------------|-----------------------------------|-------------------------|--------|--|--|
|                                                   |                                                                                                                                   | DRAWN: J.LEE                      | DATE: <b>OCT. 06/09</b> |        |  |  |
|                                                   |                                                                                                                                   | CHECKED:                          | DATE:                   |        |  |  |
| EDAC INC                                          | ARE THE PROPERTY OF EDAC INC.,AND SHALL NOT BE REPRODUCED,OR COPIED OR USED AS THE BASIS FOR THE MANUFACTURE OR SALE OF APPARATUS | SCALE: NTS                        | SHEET :                 | 3 OF 3 |  |  |
| TORONTO, ONTARIO                                  |                                                                                                                                   | DRAWING NUMBER                    | •                       | ISSUE  |  |  |
| YOUR CONNECTION TO QUALITY & SERVICE              |                                                                                                                                   | 342 Assembly                      |                         | 1      |  |  |