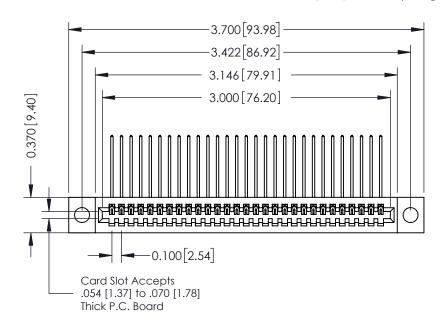

| 342 / 392 Card Edge Connector |
|-------------------------------|
| Part Number: 392-029-559-104  |

YOUR CONNECTION TO QUALITY & SERVICE

342 ENG MASTER J.LEE DATE: OCT. 06/09 NTS SHEET 1 OF 3

342 Assembly