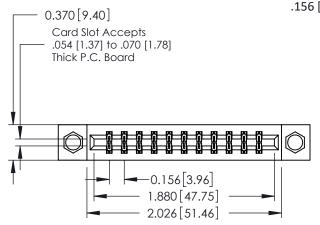

## **See Accompanying Pages for:**

- **Contact Bend Details**
- **Mounting Options**

| 337 / 387 Series Card Edge Connector |
|--------------------------------------|
| Part Number: 387-022-540-808         |