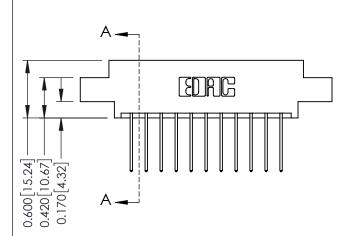

## **Mounting Option** 08-#4-40 Unified Threaded Inserts

**Contact Detail** 

540-Wire Wrap .025 Sq.(0.64 Sq.) - Tail LG=.560(14.22) .156 [3.96] Contact Spacing x .200 [5.08] Row Spacing

THIS IS A C.A.D. GENERATED DRAWING DO NOT MAKE MANUAL REVISIONS TO MASTER.