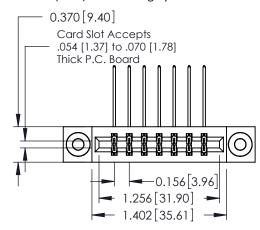

**Mounting Option** 

03-.116 (2.95) I.D. Floating Eyelets

**Contact Detail** 

559-90 Degree Bend (Code 541 Contacts)

.156 [3.96] Contact Spacing x .200 [5.08] Row Spacing

THIS IS A C.A.D. GENERATED DRAWING DO NOT MAKE MANUAL REVISIONS TO MASTER.

ISSUE NUMBER

ORIGINAL

**See Accompanying Pages for:** 

- **Contact Bend Details**
- **Mounting Options**

337 / 387 Series Card Edge Connector Part Number: 387-014-559-203

**EDAC INC** TORONTO, ONTARIO CANADA