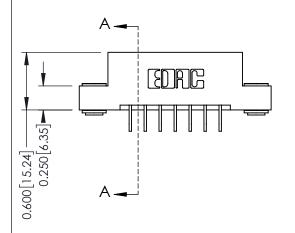

**Mounting Option** 

03-.116 (2.95) I.D. Floating Eyelets

**Contact Detail** 

559-90 Degree Bend (Code 541 Contacts)

.156 [3.96] Contact Spacing x .200 [5.08] Row Spacing

THIS IS A C.A.D. GENERATED DRAWING DO NOT MAKE MANUAL REVISIONS TO MASTER.

ISSUE NUMBER

ORIGINAL

**See Accompanying Pages for:** 

- **Contact Bend Details**
- **Mounting Options**

337 / 387 Series Card Edge Connector Part Number: 387-014-559-203

**EDAC INC** TORONTO, ONTARIO CANADA