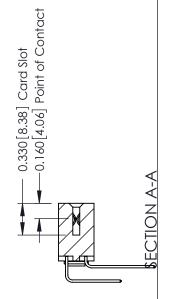

ISSUE NUMBER

ORIGINAL

1

| 337 / 387 Series Card Edge Connector<br>Contact Bend Detail           |                                                                                                                                                                                                 | ACAD REFERENCE NO. | 337 ENG          | G MASTER      |
|-----------------------------------------------------------------------|-------------------------------------------------------------------------------------------------------------------------------------------------------------------------------------------------|--------------------|------------------|---------------|
|                                                                       |                                                                                                                                                                                                 | DRAWN: J.LEE       | DATE: OCT. 06/09 |               |
|                                                                       |                                                                                                                                                                                                 | CHECKED:           | DATE:            |               |
| EDAC INC TORONTO, ONTARIO CANADA YOUR CONNECTION TO QUALITY & SERVICE | THESE DRAWINGS AND SPECIFICATIONS ARE THE PROPERTY OF EDAC INC.,AND SHALL NOT BE REPRODUCED,OR COPIED OR USED AS THE BASIS FOR THE MANUFACTURE OR SALE OF APPARATUS WITHOUT WRITTEN PERMISSION. | SCALE: NTS         | SHEET            | 2 <b>OF</b> 3 |
|                                                                       |                                                                                                                                                                                                 | DRAWING NUMBER     |                  | ISSUE         |
|                                                                       |                                                                                                                                                                                                 | 337 Assembly       |                  | 1             |