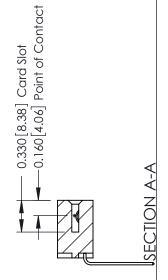

## **See Accompanying Pages for:**

- **Contact Bend Details**
- **Mounting Options**

| 337 / 387 Series Card Edge Connector |
|--------------------------------------|
| Part Number: 387-007-559-107         |