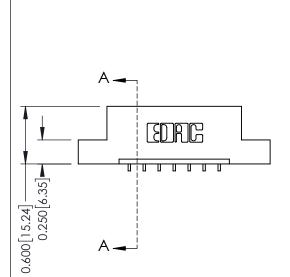

## **See Accompanying Pages for:**

- **Contact Bend Details**
- **Mounting Options**

| 337 / 387 Series Card Edge Connector |
|--------------------------------------|
| Part Number: 387-007-559-107         |