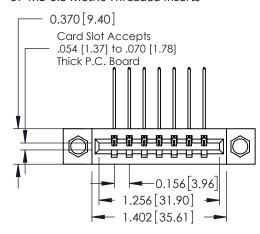

## **Contact Detail**

559-90 Degree Bend (Code 541 Contacts) .156 [3.96] Contact Spacing x .200 [5.08] Row Spacing THIS IS A C.A.D. GENERATED DRAWING DO NOT MAKE MANUAL REVISIONS TO MASTER.

ISSUE NUMBER

## **See Accompanying Pages for:**

- **Contact Bend Details**
- **Mounting Options**

| 337 / 387 Series Card Edge Connector |
|--------------------------------------|
| Part Number: 387-007-559-107         |