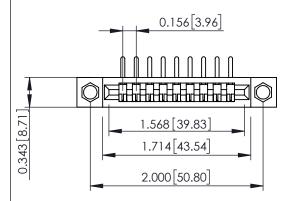

**Mounting Option** .156 (3.96) Dia. Mounting Holes **Contact Detail** 

90 Degree Bend (Code 545 Contacts)

.156 [3.96] Contact Spacing x .200 [5.08] Row Spacing

SECTION A-A