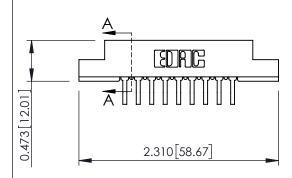

## **See Accompanying Pages for:**

- **Contact Bend Details**
- **Mounting Options**

.095 [2.41] Point of Contact

(FROM BTM OF SLOT) Card Slot Accepts .054 [1.37] to .070 [1.78] Thick P.C. Board

| 307 / 357 Card Edge Connector<br>Part Number: 357-009-558-104 |                                                                                                                                                                                                 | ACAD REFERENCE NO. 307 ENG MASTER |             |          |           |
|---------------------------------------------------------------|-------------------------------------------------------------------------------------------------------------------------------------------------------------------------------------------------|-----------------------------------|-------------|----------|-----------|
|                                                               |                                                                                                                                                                                                 | DRAWN:                            | J.LEE       | DATE: AL | IG. 11/09 |
|                                                               |                                                                                                                                                                                                 | CHECKED:                          |             | DATE:    |           |
| EDAC INC TORONTO, ONTARIO                                     | THESE DRAWINGS AND SPECIFICATIONS ARE THE PROPERTY OF EDAC INC.AND SHALL NOT BE REPRODUCED, OR COPIED OR USED AS THE BASIS FOR THE MANUFACTURE OR SALE OF APPARATUS WITHOUT WRITTEN PERMISSION. | SCALE:                            | NTS         | SHEET    | 1 OF 3    |
|                                                               |                                                                                                                                                                                                 | DRAWING                           | NUMBER      | •        | ISSUE     |
| YOUR CONNECTION TO QUALITY & SERVICE                          |                                                                                                                                                                                                 | 3                                 | 07 Assembly |          | 1         |