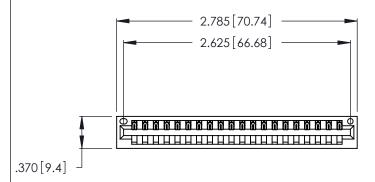

<u>Contact Dimensions:</u>
520-P.C. Tail .030x.018 (0.76x0.46) - Tail LG. = .175 (4.45) .125 (3.18) Contact Spacing x .250 (6.35) Row Spacing

- INSULATOR MATERIAL: THERMOPLASTIC POLYESTER, UL 94V-0 CONTACT MATERIAL; COPPER, NICKEL, TIN ALLOY CA-725
- CONTACT PLATING: GOLD ON THE MATING AREA, TIN-LEAD ON THE CONTACT TAILS, NICKEL UNDERPLATE

THIS IS A C.A.D. GENERATED DRAWING DO NOT MAKE MANUAL REVISIONS TO MASTER.

1

| 346/396 SERIES CARD EDGE CONNECTOR |
|------------------------------------|
| PART NUMBER: 346-020-520-101       |

**EDAC INC** TORONTO, ONTARIO CANADA