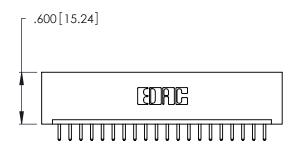

THIS IS A C.A.D. GENERATED DRAWING DO NOT MAKE MANUAL REVISIONS TO MASTER.

1

| 346/396 SERIES CARD EDGE CONNECTOR |
|------------------------------------|
| PART NUMBER: 346-020-520-101       |

**EDAC INC** TORONTO, ONTARIO CANADA

346/396 SERIES CARD EDGE CONNECTOR CONTACT CODE 555,556,558,559,560 DIMENSIONS

YOUR CONNECTION TO QUALITY & SERVICE

**EDAC INC** TORONTO, ONTARIO CANADA

THESE DRAWINGS AND SPECIFICATIONS ARE THE PROPERTY OF EDAC INC.,AND SHALL NOT BE REPRODUCED, OR COPIED OR USED AS THE BASIS FOR THE MANUFACTURE OR SALE OF APPARATUS WITHOUT WRITTEN PERMISSION.