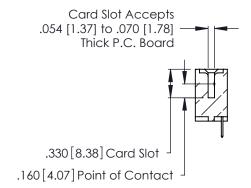

<u>Contact Dimensions:</u>
520-P.C. Tail .030x.018 (0.76x0.46) - Tail LG. = .175 (4.45) .125 (3.18) Contact Spacing x .250 (6.35) Row Spacing

- INSULATOR MATERIAL: THERMOPLASTIC POLYESTER, UL 94V-0 CONTACT MATERIAL; COPPER, NICKEL, TIN ALLOY CA-725
- CONTACT PLATING: GOLD ON THE MATING AREA, TIN-LEAD ON THE CONTACT TAILS, NICKEL UNDERPLATE

**Contact Code 560** 

INSULATOR MATERIAL: THERMOPLASTIC POLYESTER, UL 94V-0 CONTACT MATERIAL; COPPER, NICKEL, TIN ALLOY CA-725 CONTACT PLATING: GOLD ON THE MATING AREA, TIN-LEAD ON THE CONTACT TAILS, NICKEL UNDERPLATE