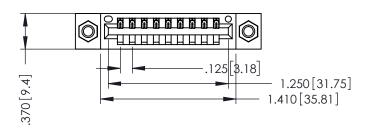

THIS IS A C.A.D. GENERATED DRAWING DO NOT MAKE MANUAL REVISIONS TO MASTER.

ISSUE NUMBER

ORIGINAL

1

INSULATOR MATERIAL: THERMOPLASTIC POLYESTER, UL 94V-0 CONTACT MATERIAL; COPPER, NICKEL, TIN ALLOY CA-725 CONTACT PLATING: GOLD ON THE MATING AREA, TIN-LEAD

ON THE CONTACT TAILS, NICKEL UNDERPLATE

346/396 SERIES CARD EDGE CONNECTOR PART NUMBER: 346-009-520-107

YOUR CONNECTION TO QUALITY & SERVICE

**EDAC INC** TORONTO, ONTARIO CANADA

THESE DRAWINGS AND SPECIFICATIONS ARE THE PROPERTY OF EDAC INC.,AND SHALL NOT BE REPRODUCED, OR COPIED OR USED AS THE BASIS FOR THE MANUFACTURE OR SALE OF APPARATUS WITHOUT WRITTEN PERMISSION.

| ACAD REFERENCE NO.   | 346-ENG-MASTER   |
|----------------------|------------------|
| DRAWN: J.LEE         | DATE: APR. 22/09 |
| CHECKED:             | DATE:            |
| SCALE: 1:1           | SHEET 1 OF 2     |
| DRAWING NUMBER       | ISSUE            |
| 0.44 50.00 0.44 0.75 | ,                |