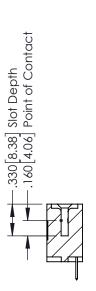

## **Contact Code 555**

## **Contact Code 556**

INSULATOR MATERIAL: THERMOPLASTIC POLYESTER, UL 94V-0 CONTACT MATERIAL; COPPER, NICKEL, TIN ALLOY CA-725 CONTACT PLATING: GOLD ON THE MATING AREA, TIN-LEAD

ON THE CONTACT TAILS, NICKEL UNDERPLATE