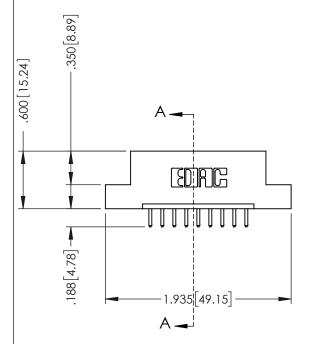

346-ENG-MASTER

SECTION A-A

ISSUE NUMBER ORIGINAL 1

## 346/396 SERIES CARD EDGE CONNECTOR CONTACT CODE 555,556,558,559,560 DIMENSIONS

YOUR CONNECTION TO QUALITY & SERVICE

**EDAC INC** TORONTO, ONTARIO CANADA

THESE DRAWINGS AND SPECIFICATIONS ARE THE PROPERTY OF EDAC INC.,AND SHALL NOT BE REPRODUCED, OR COPIED OR USED AS THE BASIS FOR THE MANUFACTURE OR SALE OF APPARATUS WITHOUT WRITTEN PERMISSION.

|               | ACAD REFERENCE NO. | 346-ENG-MASTER   |
|---------------|--------------------|------------------|
|               | DRAWN: J.LEE       | DATE: APR. 22/09 |
| )             | CHECKED:           | DATE:            |
|               | SCALE: 1:1         | SHEET 2 OF 2     |
|               | DRAWING NUMBER     | ISSUE            |
| 346-ENG-MASTE |                    | 1                |