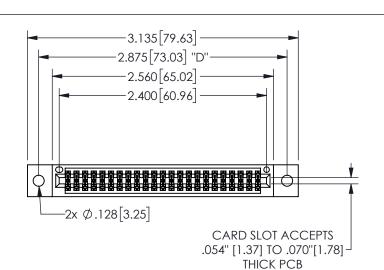

THIS IS A C.A.D. GENERATED DRAWING DO NOT MAKE MANUAL REVISIONS TO MASTER.

ISSUE NUMBER

ORIGINAL

1

.160 4.06 .330[8.38] POINT OF CARD SLOT CONTACT .370 9.4

-.350[8.89] .600[15.24] .100[2.54]

<u>Contact Dimensions:</u>
542-Wire Wrap .025 Sq.(0.64 Sq.) - Tail LG=.645(16.38)
.100 (2.54) Contact Spacing x .200 (5.08) Row Spacing

345/395 SERIES CARD EDGE CONNECTOR PART NUMBER: 345-046-542-202

YOUR CONNECTION TO QUALITY & SERVICE

**EDAC INC** TORONTO, ONTARIO CANADA

THESE DRAWINGS AND SPECIFICATIONS ARE THE PROPERTY OF EDAC INC.,AND SHALL NOT BE REPRODUCED,OR COPIED OR USED AS THE BASIS FOR THE MANUFACTURE OR SALE OF APPARATUS WITHOUT WRITTEN PERMISSION.