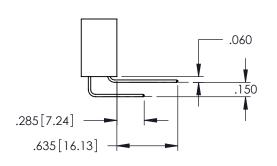

<u>Contact Dimensions:</u>
525-P.C. Tail .018 Sq.(0.46 Sq.) - Tail LG=.150(3.81)
.100 (2.54) Contact Spacing x .200 (5.08) Row Spacing

INSULATOR MATERIAL: THERMOPLASTIC PBT BLACK, UL 94V-0

CONTACT MATERIAL; COPPER TIN ALLOY CONTACT PLATING: GOLD ON THE MATING AREA, TIN PLATING ON THE CONTACT TAILS, NICKEL UNDERPLATE

345/395 SERIES CARD EDGE CONNECTOR PART NUMBER: 345-045-525-403

| ACAD REFERENCE NO. 345-ENG-MASTER |                  |       |  |
|-----------------------------------|------------------|-------|--|
| DRAWN: R.STA.MONICA               | DATE:MAY.16/2017 |       |  |
| CHECKED:                          | DATE:            |       |  |
| SCALE: 1:1                        | SHEET 1          | OF 2  |  |
| DRAWING NUMBER                    |                  | ISSUE |  |
| 345-ENG-MASTER                    |                  | 1     |  |