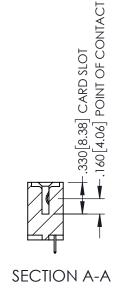

.107 [2.72] .082 [2.08] .157 [4] .232 [5.89] .125(3.18) to .210(5.33) .125(3.18) to .210(5.33) Outside Tails Outside Tails .045(1.14) to .060(1.52) .045(1.14) to .060(1.52) Between Tails Between Tails **Contact Code 555 Contact Code 556** 

**Contact Code 558** 

## **Contact Code 559**

Contact Code 560

INSULATOR MATERIAL: THERMOPLASTIC POLYESTER, UL 94V-0

DAP MATERIAL AVAILABLE UPON REQUEST

CONTACT MATERIAL; COPPER ALLOY

CONTACT PLATING: GOLD ON THE MATING AREA, TIN PLATING ON THE CONTACT TAILS, NICKEL UNDERPLATE