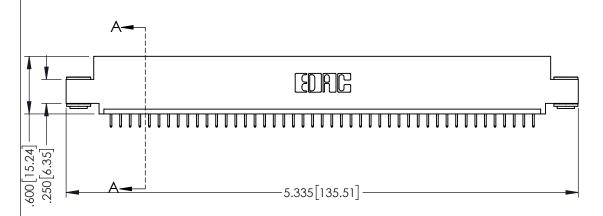

<u>Contact Dimensions:</u>
525-P.C. Tail .018 Sq.(0.46 Sq.) - Tail LG=.150(3.81)
.100 (2.54) Contact Spacing x .200 (5.08) Row Spacing

INSULATOR MATERIAL: THERMOPLASTIC PBT BLACK, UL 94V-0

CONTACT MATERIAL; COPPER TIN ALLOY CONTACT PLATING: GOLD ON THE MATING AREA, TIN PLATING ON THE CONTACT TAILS, NICKEL UNDERPLATE

345/395 SERIES CARD EDGE CONNECTOR PART NUMBER: 345-045-525-403

| ACAD REFERENCE NO. 345-ENG-MASTER |                  |       |  |
|-----------------------------------|------------------|-------|--|
| DRAWN: R.STA.MONICA               | DATE:MAY.16/2017 |       |  |
| CHECKED:                          | DATE:            |       |  |
| SCALE: 1:1                        | SHEET 1          | OF 2  |  |
| DRAWING NUMBER                    |                  | ISSUE |  |
| 345-ENG-MASTER                    |                  | 1     |  |