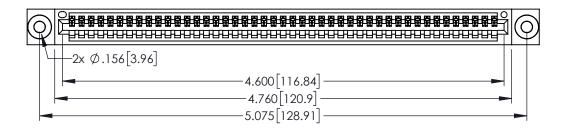

<u>Contact Dimensions:</u>
525-P.C. Tail .018 Sq.(0.46 Sq.) - Tail LG=.150(3.81)
.100 (2.54) Contact Spacing x .200 (5.08) Row Spacing

INSULATOR MATERIAL: THERMOPLASTIC PBT BLACK, UL 94V-0

CONTACT MATERIAL; COPPER TIN ALLOY CONTACT PLATING: GOLD ON THE MATING AREA, TIN PLATING ON THE CONTACT TAILS, NICKEL UNDERPLATE

345/395 SERIES CARD EDGE CONNECTOR PART NUMBER: 345-045-525-403

| ACAD REFERENCE NO. 345-ENG-MASTER |                  |       |  |
|-----------------------------------|------------------|-------|--|
| DRAWN: R.STA.MONICA               | DATE:MAY.16/2017 |       |  |
| CHECKED:                          | DATE:            |       |  |
| SCALE: 1:1                        | SHEET 1          | OF 2  |  |
| DRAWING NUMBER                    |                  | ISSUE |  |
| 345-ENG-MASTER                    |                  | 1     |  |