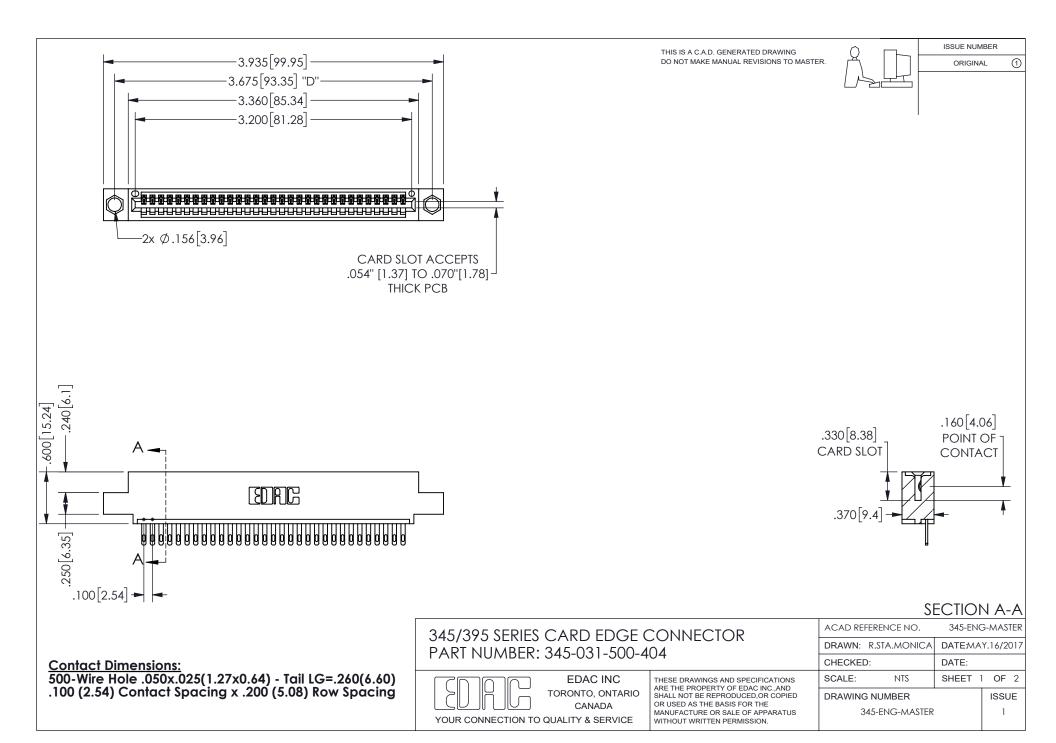

ISSUE NUMBER ORIGINAL

1

**Contact Code 558** 

Contact Code 559

Contact Code 560

INSULATOR MATERIAL: THERMOPLASTIC POLYESTER, UL 94V-0 DAP MATERIAL AVAILABLE UPON REQUEST

CONTACT MATERIAL; COPPER ALLOY

CONTACT PLATING: GOLD ON THE MATING AREA, TIN PLATING ON THE CONTACT TAILS, NICKEL UNDERPLATE

## 345/395 SERIES CARD EDGE CONNECTOR CONTACT CODE 555,556,558,559,560 DIMENSIONS

YOUR CONNECTION TO QUALITY & SERVICE

**EDAC INC** TORONTO, ONTARIO CANADA

THESE DRAWINGS AND SPECIFICATIONS ARE THE PROPERTY OF EDAC INC.,AND SHALL NOT BE REPRODUCED, OR COPIED OR USED AS THE BASIS FOR THE MANUFACTURE OR SALE OF APPARATUS WITHOUT WRITTEN PERMISSION.

| ACAD REFERENCE NO.  | 345-ENG-MASTER   |
|---------------------|------------------|
| DRAWN: R.STA.MONICA | DATE:MAY.16/2017 |
| CHECKED:            | DATE:            |
| SCALE: 1:1          | SHEET 2 OF 2     |
| DRAWING NUMBER      | ISSUE            |
| 345-ENG-MASTER      | 1                |