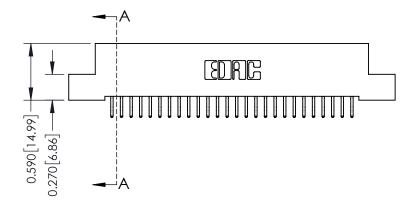

## **See Accompanying Pages for:**

- **Contact Bend Details**
- **Mounting Options**

342 / 392 Card Edge Connector Part Number: 342-052-556-204

YOUR CONNECTION TO QUALITY & SERVICE

|  | ACAD REFERENCE NO | . 342 ENG MASTER |  |  |  |
|--|-------------------|------------------|--|--|--|
|  | DRAWN: J.LEE      | DATE: OCT. 06/09 |  |  |  |
|  | CHECKED:          | DATE:            |  |  |  |
|  | SCALE: NTS        | SHEET 1 OF 3     |  |  |  |
|  | DRAWING NUMBER    | ISSUE            |  |  |  |