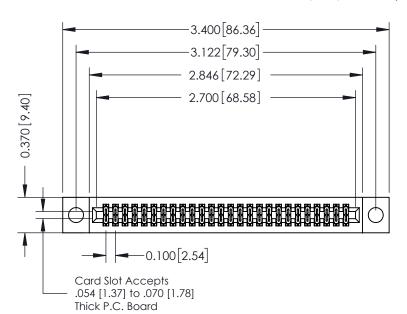

## **See Accompanying Pages for:**

- **Contact Bend Details**
- **Mounting Options**

342 / 392 Card Edge Connector Part Number: 342-052-556-204

YOUR CONNECTION TO QUALITY & SERVICE

|  | ACAD REFERENCE NO | . 342 ENG MASTER |  |  |  |
|--|-------------------|------------------|--|--|--|
|  | DRAWN: J.LEE      | DATE: OCT. 06/09 |  |  |  |
|  | CHECKED:          | DATE:            |  |  |  |
|  | SCALE: NTS        | SHEET 1 OF 3     |  |  |  |
|  | DRAWING NUMBER    | ISSUE            |  |  |  |