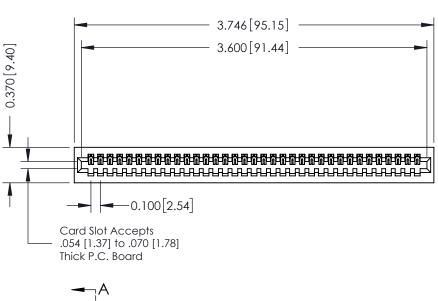

**Mounting Option** 01-No Mounting Lugs **Contact Detail** 

500-Wire Hole .050x.025(1.27x0.64) - Tail LG=.270(6.86) .100 [2.54] Contact Spacing x .200 [5.08] Row Spacing

**See Accompanying Pages for:** 

- **Contact Bend Details**
- **Mounting Options**

342 / 392 Card Edge Connector Part Number: 342-035-500-101

YOUR CONNECTION TO QUALITY & SERVICE

342 ENG MASTER J.LEE DATE: OCT. 06/09 SHEET 1 OF 3

342 Assembly