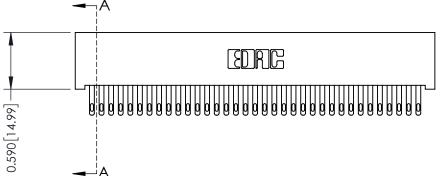

- **Contact Bend Details**
- **Mounting Options**

342 / 392 Card Edge Connector Part Number: 342-035-500-101

YOUR CONNECTION TO QUALITY & SERVICE

342 ENG MASTER J.LEE DATE: OCT. 06/09 SHEET 1 OF 3

342 Assembly