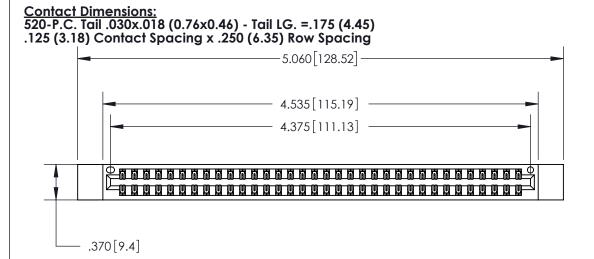

INSULATOR MATERIAL: THERMOPLASTIC POLYESTER, UL 94V-0 CONTACT MATERIAL; COPPER, NICKEL, TIN ALLOY CA-725 CONTACT PLATING: GOLD ON THE MATING AREA, TIN-LEAD

ON THE CONTACT TAILS, NICKEL UNDERPLATE

846/896 SERIES HIGH TEMP CARD EDGE CONNECTOR PART NUMBER: 896-068-520-812