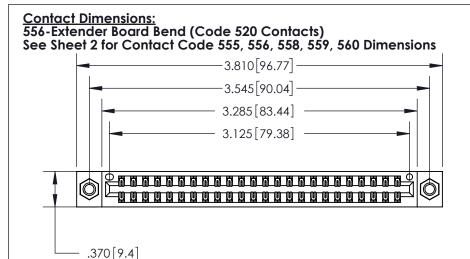

THIS IS A C.A.D. GENERATED DRAWING DO NOT MAKE MANUAL REVISIONS TO MASTER.

Card Slot Accepts .054 [1.37] to .070 [1.78] Thick P.C. Board

.330 [8.38] Card Slot .160 [4.07] Point of Contact - ISSUE NUMBER ORIGINAL

INSULATOR MATERIAL: THERMOPLASTIC POLYESTER, UL 94V-0 CONTACT MATERIAL; COPPER, NICKEL, TIN ALLOY CA-725

CONTACT PLATING: GOLD ON THE MATING AREA, TIN-LEAD

ON THE CONTACT TAILS, NICKEL UNDERPLATE

846/896 SERIES HIGH TEMP CARD EDGE CONNECTOR PART NUMBER: 896-048-556-207