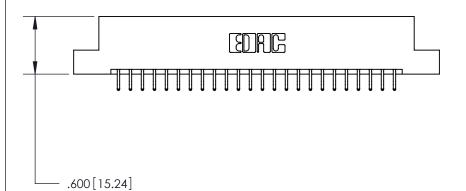

THIS IS A C.A.D. GENERATED DRAWING DO NOT MAKE MANUAL REVISIONS TO MASTER.

ISSUE NUMBER

.165[4.19]

.375 [9.54]

ORIGINAL

1

.060 [1.52] .125(3.18) to .210(5.33) **Outside Tails** .125(3.18) to .210(5.33) **Outside Tails** 