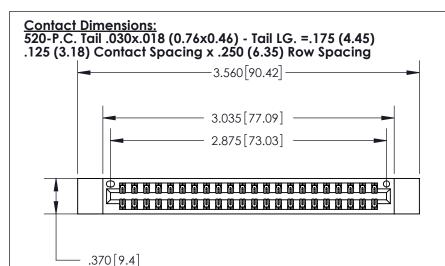

**Contact Code 560** 

INSULATOR MATERIAL: THERMOPLASTIC POLYESTER, UL 94V-0 CONTACT MATERIAL; COPPER, NICKEL, TIN ALLOY CA-725 CONTACT PLATING: GOLD ON THE MATING AREA, TIN-LEAD ON THE CONTACT TAILS, NICKEL UNDERPLATE

## 846/896 SERIES HIGH TEMP CARD EDGE CONNECTOR CONTACT CODE 555,556,558,559,560 DIMENSIONS

.150 [3.81]

YOUR CONNECTION TO QUALITY & SERVICE

**Contact Code 559** 

**EDAC INC** TORONTO, ONTARIO CANADA

THESE DRAWINGS AND SPECIFICATIONS ARE THE PROPERTY OF EDAC INC.,AND SHALL NOT BE REPRODUCED, OR COPIED OR USED AS THE BASIS FOR THE MANUFACTURE OR SALE OF APPARATUS WITHOUT WRITTEN PERMISSION.