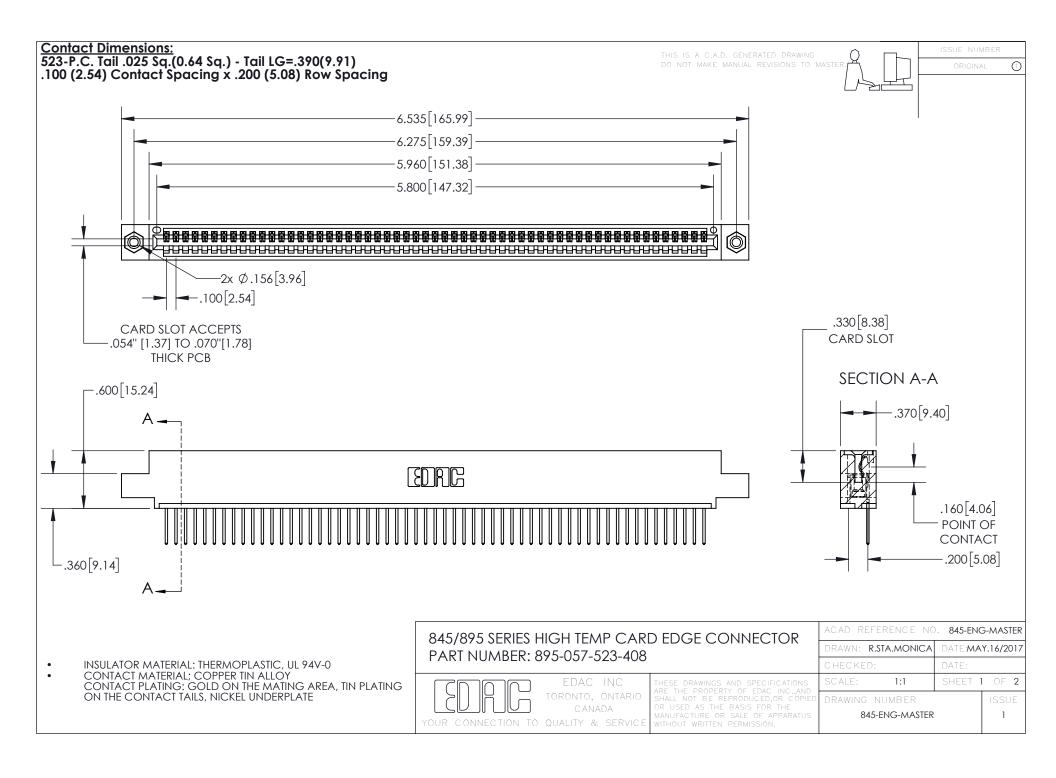

INSULATOR MATERIAL: THERMOPLASTIC POLYESTER, UL 94V-0 DAP MATERIAL AVAILABLE UPON REQUEST

**Contact Code 558** 

CONTACT MATERIAL; COPPER ALLOY CONTACT PLATING: GOLD ON THE MATING AREA, TIN PLATING ON THE CONTACT TAILS, NICKEL UNDERPLATE

## 845/895 SERIES HIGH TEMP CARD EDGE CONNECTOR CONTACT CODE 555,556,558,559,560 DIMENSIONS

YOUR CONNECTION TO QUALITY & SERVICE

Contact Code 559

|   | ACAD REFERENCE NO. 845-ENG-MASTER |                  |  |
|---|-----------------------------------|------------------|--|
|   | DRAWN: R.STA.MONICA               | DATE:MAY.16/2017 |  |
|   | CHECKED:                          | DATE:            |  |
|   | SCALE: 1:1                        | SHEET 2 OF 2     |  |
| D | DRAWING NUMBER                    | ISSUE            |  |

Contact Code 560