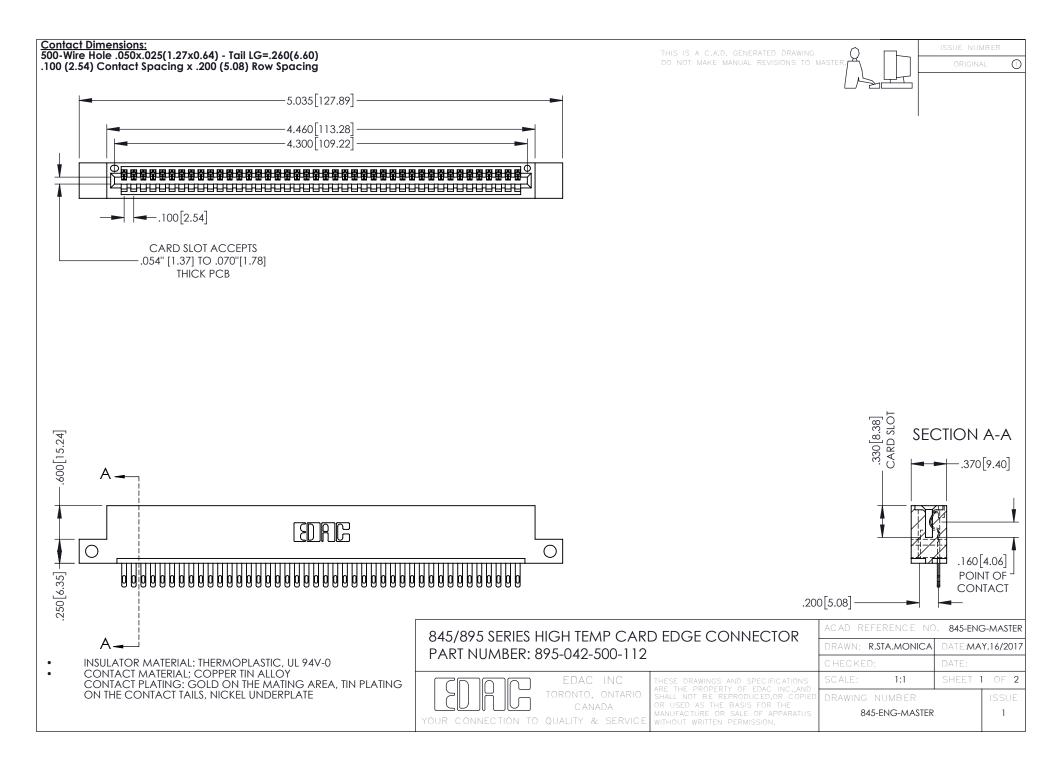

- INSULATOR MATERIAL: THERMOPLASTIC POLYESTER, UL 94V-0 DAP MATERIAL AVAILABLE UPON REQUEST
- CONTACT MATERIAL; COPPER ALLOY

**Contact Code 558** 

CONTACT PLATING: GOLD ON THE MATING AREA, TIN PLATING ON THE CONTACT TAILS, NICKEL UNDERPLATE

## 845/895 SERIES HIGH TEMP CARD EDGE CONNECTOR CONTACT CODE 555,556,558,559,560 DIMENSIONS

YOUR CONNECTION TO QUALITY & SERVICE

Contact Code 559

|   | ACAD REFERENCE NO   | . 845-ENG-MASTER |
|---|---------------------|------------------|
|   | DRAWN: R.STA.MONICA | DATE:MAY.16/2017 |
|   | CHECKED:            | DATE:            |
|   | SCALE: 1:1          | SHEET 2 OF 2     |
| D | DRAWING NUMBER      | ISSUE            |

Contact Code 560

845-ENG-MASTER