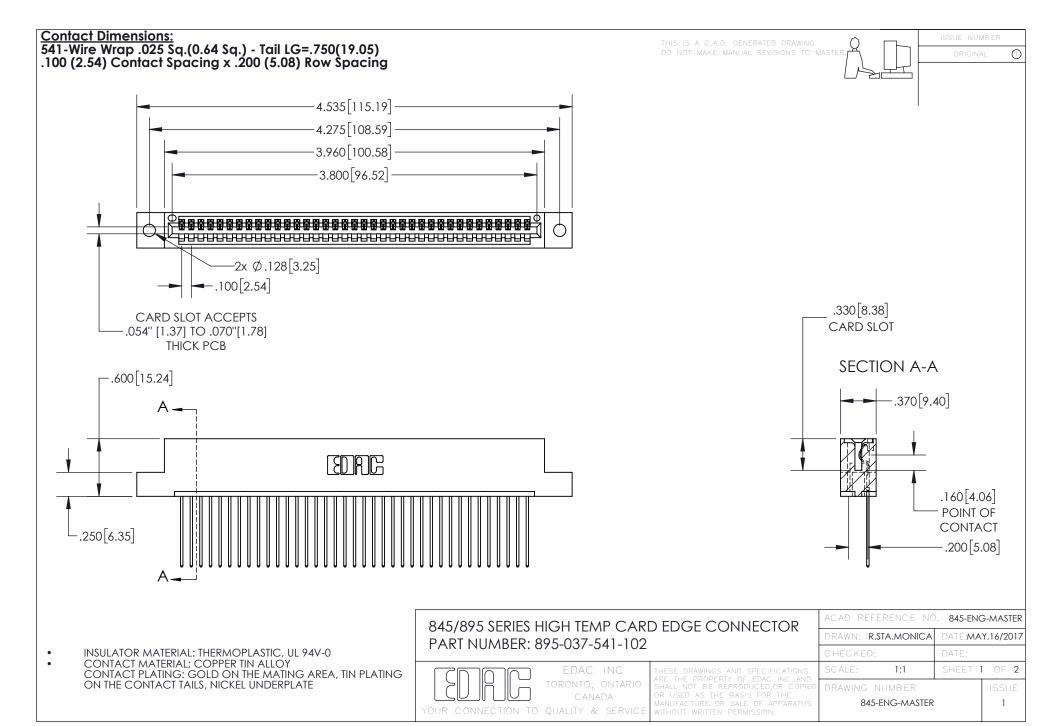

INSULATOR MATERIAL: THERMOPLASTIC POLYESTER, UL 94V-0 DAP MATERIAL AVAILABLE UPON REQUEST

**Contact Code 558** 

CONTACT MATERIAL; COPPER ALLOY CONTACT PLATING: GOLD ON THE MATING AREA, TIN PLATING ON THE CONTACT TAILS, NICKEL UNDERPLATE

## 845/895 SERIES HIGH TEMP CARD EDGE CONNECTOR CONTACT CODE 555,556,558,559,560 DIMENSIONS

YOUR CONNECTION TO QUALITY & SERVICE

Contact Code 559

|   | ACAD REFERENCE NO. 845-ENG-MASTER |                  |  |
|---|-----------------------------------|------------------|--|
|   | DRAWN: R.STA.MONICA               | DATE:MAY.16/2017 |  |
|   | CHECKED:                          | DATE:            |  |
|   | SCALE: 1:1                        | SHEET 2 OF 2     |  |
| D | DRAWING NUMBER                    | ISSUE            |  |

Contact Code 560