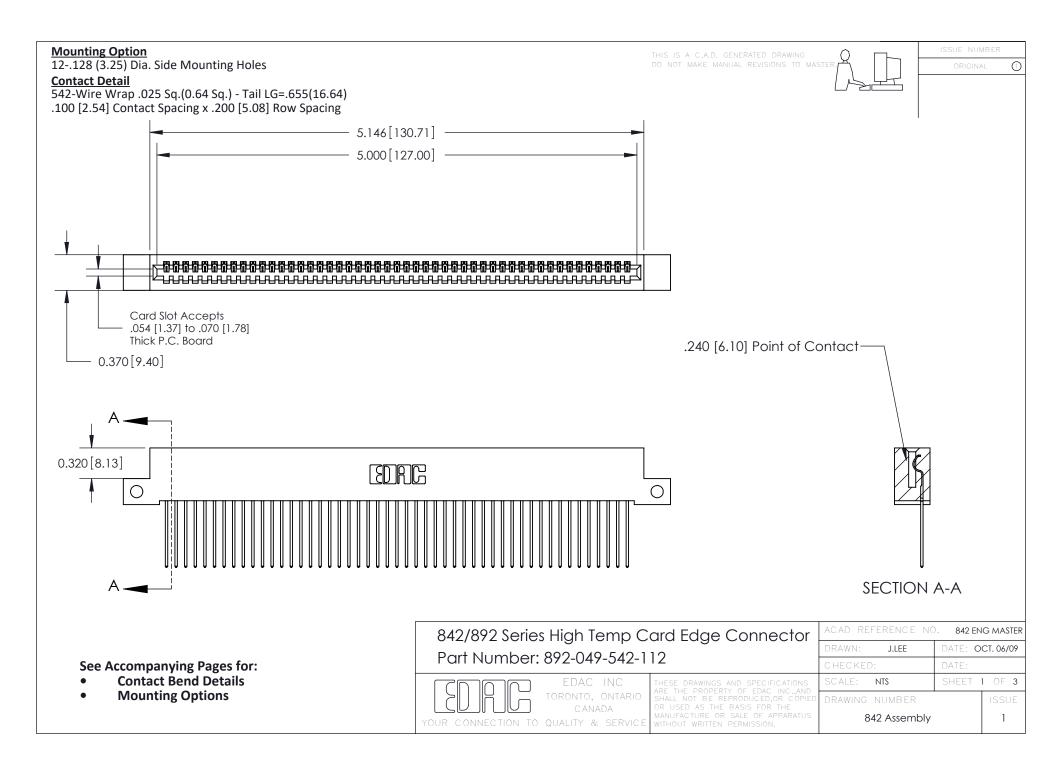

THIS IS A C.A.D. GENERATED DRAWING DO NOT MAKE MANUAL REVISIONS TO MASTER

ORIGINAL (1)



| 842/892 Series High Temp Card Edge Connector<br>Contact Bend Detail |                                                                                                 | ACAD REFERENCE NO. 842 ENG MASTER |             |                  |        |
|---------------------------------------------------------------------|-------------------------------------------------------------------------------------------------|-----------------------------------|-------------|------------------|--------|
|                                                                     |                                                                                                 | DRAWN:                            | J.LEE