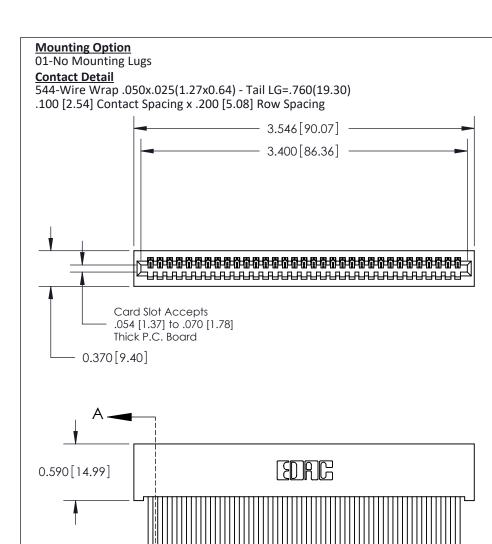

## **See Accompanying Pages for:**

- **Contact Bend Details**
- **Mounting Options**

842/892 Series High Temp Card Edge Connector Part Number: 892-033-544-101

| ACAD REFERENCE NO | 842 ENG MASTER   |  |  |  |
|-------------------|------------------|--|--|--|
| DRAWN: J.LEE      | DATE: OCT. 06/09 |  |  |  |
| CHECKED:          | DATE:            |  |  |  |
| SCALE: NTS        | SHEET 1 OF 3     |  |  |  |
| DRAWING NUMBER    | ISSUE            |  |  |  |

842 Assembly

THIS IS A C.A.D. GENERATED DRAWING DO NOT MAKE MANUAL REVISIONS TO MASTER

ORIGINAL (1)

| 842/892 Series High Temp Card Edge Connector<br>Contact Bend Detail |                                                                   | ACAD REFERENCE NO. 842 ENG MASTER |        |                  |        |
|---------------------------------------------------------------------|-------------------------------------------------------------------|-----------------------------------|--------|------------------|--------|
|                                                                     |                                                                   | DRAWN:                            | J.LEE  | DATE: OCT. 06/09 |        |
|                                                                     |                                                                   | CHECKED:                          |        | DATE:            |        |
| EDAC INC                                                            | THESE DRAWINGS AND SPECIFICATIONS ARE THE PROPERTY OF EDAC INCAND | SCALE:                            | NTS    | SHEET :          | 2 OF 3 |
| TORONTO, ONTARIO                                                    | SHALL NOT BE REPRODUCED, OR COPIED OR USED AS THE BASIS FOR THE   | DRAWING                           | NUMBER |                  | ISSUE  |
| YOUR CONNECTION TO QUALITY & SERVICE                                | MANUFACTURE OR SALE OF APPARATUS WITHOUT WRITTEN PERMISSION.      | 842 Assembly                      |        |                  | 1      |