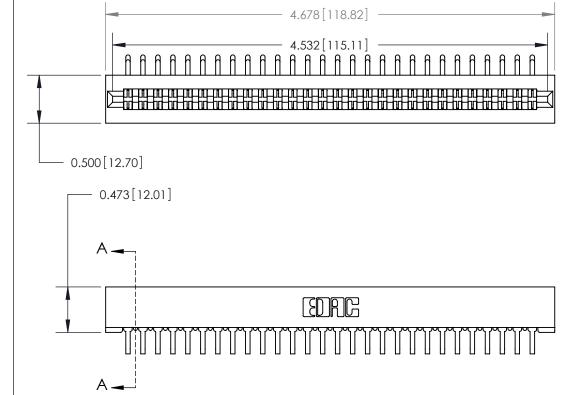

**Contact Bend Details** 

807/857 Series High Temp Card Edge Connector Part Number: 857-056-459-201

YOUR CONNECTION TO QUALITY & SERVICE

| ACAD REFERENCE NO. 807 ENG MASTER |                  |
|-----------------------------------|------------------|
| DRAWN: J.LEE                      | DATE: AUG. 11/09 |
| CHECKED:                          | DATE:            |
| SCALE: NTS                        | SHEET 1 OF 2     |
| DRAWING NUMBER                    | ISSUE            |

807 Assembly