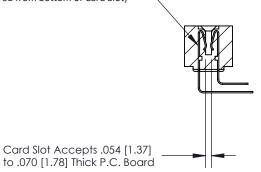

## **Contact Detail**

90 Degree Bend (Code 522 and 540 Contacts)

.156 [3.96] Contact Spacing x .200 [5.08] Row Spacing

**SECTION A-A** 

.095 [2.41] Point of Contact (Measured from bottom of Card Slot)

**See Accompanying Page for:** 