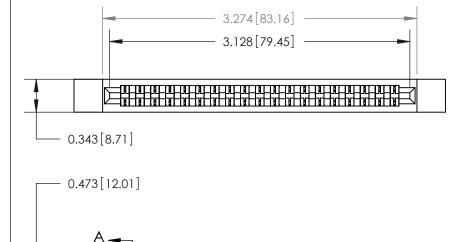

Card Slot Accepts .054 [1.37] to .070 [1.78] Thick P.C. Board

See Accompanying Page for:

**Contact Bend Details** 

807/857 Series High Temp Card Edge Connector Part Number: 857-019-501-112

YOUR CONNECTION TO QUALITY & SERVICE