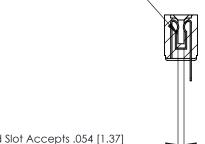

Card Slot Accepts .054 [1.37] to .070 [1.78] Thick P.C. Board

See Accompanying Page for:

**Contact Bend Details** 

807/857 Series High Temp Card Edge Connector Part Number: 857-019-501-112

YOUR CONNECTION TO QUALITY & SERVICE