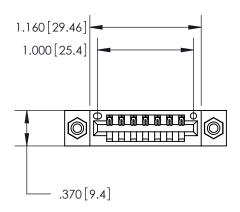

THIS IS A C.A.D. GENERATED DRAWING DO NOT MAKE MANUAL REVISIONS TO MASTER.

ISSUE NUMBER ORIGINAL

846/896 SERIES HIGH TEMP CARD EDGE CONNECTOR PART NUMBER: 846-007-522-608

**EDAC INC** TORONTO, ONTARIO CANADA

Contact Dimensions: 522-P.C. Tail .025 Sq. (0.64 Sq.) - Tail LG. =.440 (11.18) .125 (3.18) Contact Spacing x .250 (6.35) Row Spacing

- INSULATOR MATERIAL: THERMOPLASTIC POLYESTER, UL 94V-0 CONTACT MATERIAL; COPPER, NICKEL, TIN ALLOY CA-725 CONTACT PLATING: GOLD ON THE MATING AREA, TIN-LEAD
  - ON THE CONTACT TAILS, NICKEL UNDERPLATE