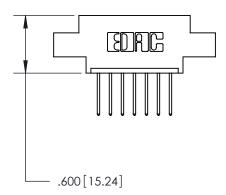

THIS IS A C.A.D. GENERATED DRAWING DO NOT MAKE MANUAL REVISIONS TO MASTER.

ISSUE NUMBER

.165[4.19]

.375 [9.54]

ORIGINAL

1

.060 [1.52] .125(3.18) to .210(5.33) **Outside Tails** .125(3.18) to .210(5.33) **Outside Tails** 