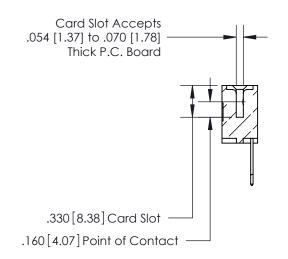

**Contact Code 560** 

INSULATOR MATERIAL: THERMOPLASTIC POLYESTER, UL 94V-0 CONTACT MATERIAL; COPPER, NICKEL, TIN ALLOY CA-725 CONTACT PLATING: GOLD ON THE MATING AREA, TIN-LEAD ON THE CONTACT TAILS, NICKEL UNDERPLATE

**Contact Code 558** 

## 846/896 SERIES HIGH TEMP CARD EDGE CONNECTOR CONTACT CODE 555,556,558,559,560 DIMENSIONS

.150 [3.81]

YOUR CONNECTION TO QUALITY & SERVICE

**Contact Code 559** 

**EDAC INC** TORONTO, ONTARIO CANADA

THESE DRAWINGS AND SPECIFICATIONS ARE THE PROPERTY OF EDAC INC.,AND SHALL NOT BE REPRODUCED, OR COPIED OR USED AS THE BASIS FOR THE MANUFACTURE OR SALE OF APPARATUS WITHOUT WRITTEN PERMISSION.