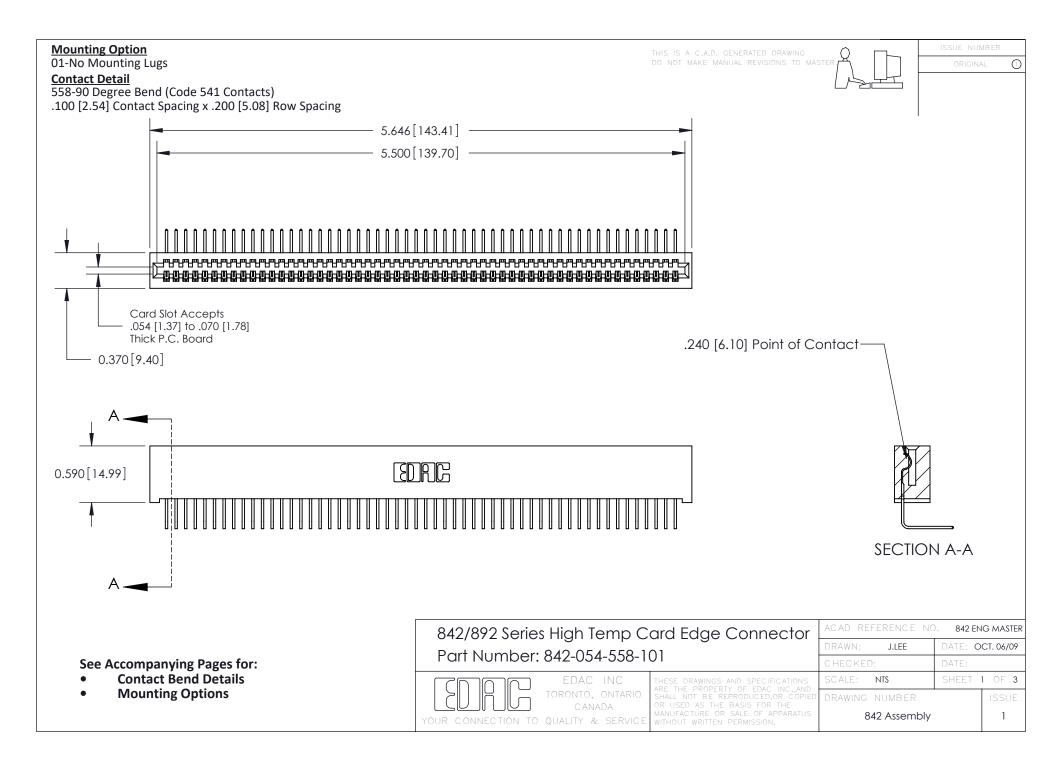

THIS IS A C.A.D. GENERATED DRAWING DO NOT MAKE MANUAL REVISIONS TO MASTER

ORIGINAL (1)



| 842/892 Series High Temp Card Edge Connector<br>Contact Bend Detail |                                                                                                 | ACAD REFERENCE NO. 842 ENG MASTER |             |                  |        |
|---------------------------------------------------------------------|-------------------------------------------------------------------------------------------------|-----------------------------------|-------------|------------------|--------|
|                                                                     |                                                                                                 | DRAWN:                            | J.LEE