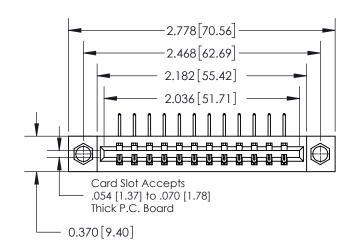

0.600 [15.24] 0.330[8.38] Card Slot .160 [4.06] Point of Contact-

837/887 Series High Temp Card Edge Connector Part Number: 837-012-558-108

YOUR CONNECTION TO QUALITY & SERVICE

**EDAC INC** TORONTO, ONTARIO CANADA