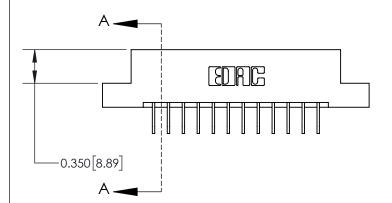

**SECTION A-A** 

**See Accompanying Page for:** 

**Contact Bend Details** 

ISSUE NUMBER

ORIGINAL

1

| 837/887 Series High Temp Card Edge Connector<br>Contact Bend Detail |                                                                                                                                    | ACAD REFERENCE NO. | 837 ENG MASTER   |               |
|---------------------------------------------------------------------|------------------------------------------------------------------------------------------------------------------------------------|--------------------|------------------|---------------|
|                                                                     |                                                                                                                                    | DRAWN: J.LEE       | DATE: OCT. 06/09 |               |
|                                                                     |                                                                                                                                    | CHECKED:           | DATE:            |               |
| EDAC INC                                                            | THESE DRAWINGS AND SPECIFICATIONS ARE THE PROPERTY OF EDAC INC.,AND SHALL NOT BE REPRODUCED,OR COPIED OR USED AS THE BASIS FOR THE | SCALE: NTS         | SHEET            | 2 <b>OF</b> 2 |
| TORONTO, ONTARIO CANADA                                             |                                                                                                                                    | DRAWING NUMBER     | •                | ISSUE         |
| YOUR CONNECTION TO QUALITY & SERVICE                                | MANUFACTURE OR SALE OF APPARATUS WITHOUT WRITTEN PERMISSION.                                                                       | 837 Assembly       |                  | 1             |