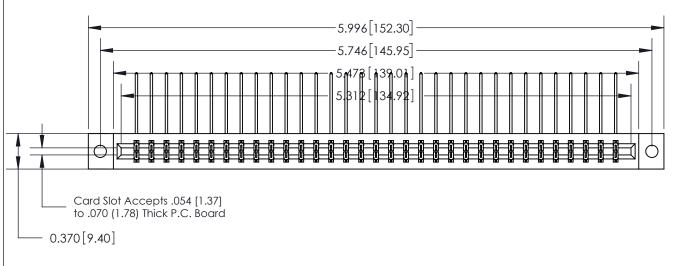

## **See Accompanying Page for:**

- **Bend Detail**
- **Mounting Options**

833 Series High Temp Card Edge Connector Part Number: 833-066-559-802

**EDAC INC** TORONTO, ONTARIO CANADA

THESE DRAWINGS AND SPECIFICATIONS ARE THE PROPERTY OF EDAC INC.,AND SHALL NOT BE REPRODUCED, OR COPIED OR USED AS THE BASIS FOR THE MANUFACTURE OR SALE OF APPARATUS WITHOUT WRITTEN PERMISSION.

| ACAD REFERENCE NO. | 833 ENG MASTER   |  |  |  |
|--------------------|------------------|--|--|--|
| DRAWN: J.LEE       | DATE: OCT. 14/09 |  |  |  |
| CHECKED:           | DATE:            |  |  |  |
| SCALE: NTS         | SHEET 1 OF 3     |  |  |  |
| DRAWING NUMBER     | ISSUE            |  |  |  |