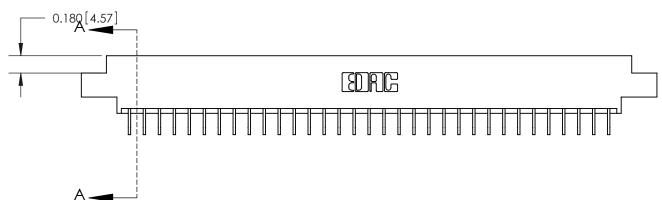

833 Assembly

ORIGINAL (1)

ORIGINAL

| 833 Series High Temp Card Edge Connector<br>Contact Bend Detail |                                                                                                                                                                                                 | ACAD REFERENCE NO. | 833 ENG MASTER   |               |
|-----------------------------------------------------------------|-------------------------------------------------------------------------------------------------------------------------------------------------------------------------------------------------|--------------------|------------------|---------------|
|                                                                 |                                                                                                                                                                                                 | DRAWN: J.LEE       | DATE: OCT. 14/09 |               |
|                                                                 |                                                                                                                                                                                                 | CHECKED: DATE:     |                  |               |
| TORONTO, ONTARIO OR CANADA OR MAN                               | THESE DRAWINGS AND SPECIFICATIONS ARE THE PROPERTY OF EDAC INC.,AND SHALL NOT BE REPRODUCED,OR COPIED OR USED AS THE BASIS FOR THE MANUFACTURE OR SALE OF APPARATUS WITHOUT WRITTEN PERMISSION. | SCALE: NTS         | SHEET 2          | 2 <b>OF</b> 3 |
|                                                                 |                                                                                                                                                                                                 | DRAWING NUMBER     |                  | ISSUE         |
|                                                                 |                                                                                                                                                                                                 | 833 Assembly       |                  | 1             |