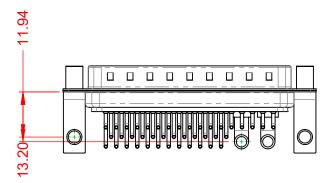

.XX ±0.13 .XXX ±0.05

NOTES:

MATERIAL: HOUSING: SHELL: CONTACT:

THERMOPLASTIC POLYESTER, UL94V-0 STEEL, TIN PLATED COPPER ALLOY, GOLD FLASH PLATED

| OPERATING TEMPERATURE:                                       | -55°C ~ 125°C               |   |
|--------------------------------------------------------------|-----------------------------|---|
| POWER/CO-AX CONTACT RATING:<br>(IF PRESENT)                  | 75Ω (IMPEDANCE)             | _ |
| SIGNAL CONTACT CURRENT RATING:<br>SIGNAL CONTACT RESISTANCE: | 5A PER CONTACT<br>10mΩ MAX. | ۲ |
| INSULATOR RESISTANCE:<br>DIELECTRIC                          | 5000MΩ min.                 |   |

WITHSTANDING VOLTAGE:

1000V AC rms

|  |                                      |                                                                         |                                                                    | SW REFERENCE NO.: 629 COMBO ASSEMBLY |             |                  |       |
|--|--------------------------------------|-------------------------------------------------------------------------|--------------------------------------------------------------------|--------------------------------------|-------------|------------------|-------|
|  |                                      |                                                                         |                                                                    | DRAWN: C.                            | .В          | DATE: JAN. 01/20 | 19    |
|  |                                      |                                                                         |                                                                    | CHECKED:                             |             | DATE:            |       |
|  | EDAC INC                             | THESE DRAWINGS AND SPECIFICATIONS<br>ARE THE PROPERTY OF EDAC INC., AND | SCALE: (IN                                                         | C.A.D. 1:1)                          | SHEET 1 OF  | 2                |       |
|  | YOUR CONNECTION TO QUALITY & SERVICE | TORONTO, ONTARIO<br>CANADA                                              | SHALL NOT BE REPRODUCED, OR COPIED<br>OR USED AS THE BASIS FOR THE | DRAWING NUMBER: 629-43W2240-7TA      |             | 240-7TA          | ISSUE |
|  |                                      | QUALITY & SERVICE                                                       | MANUFACTURE OR SALE OF APPARATUS<br>WITHOUT WRITTEN PERMISSION.    | PART NUMBER                          | R: 629-43W2 | 240-7TA          | 1     |