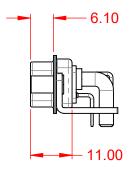

WITHSTANDING VOLTAGE:

1000V AC rms

|  |                                      |                                                                         |                                                                    | SW REFERENCE NO.: 629 COMBO ASSEMBLY |             |                  |       |
|--|--------------------------------------|-------------------------------------------------------------------------|--------------------------------------------------------------------|--------------------------------------|-------------|------------------|-------|
|  |                                      |                                                                         |                                                                    | DRAWN: C.                            | .В          | DATE: JAN. 01/20 | 19    |
|  |                                      |                                                                         |                                                                    | CHECKED:                             |             | DATE:            |       |
|  | EDAC INC                             | THESE DRAWINGS AND SPECIFICATIONS<br>ARE THE PROPERTY OF EDAC INC., AND | SCALE: (IN                                                         | C.A.D. 1:1)                          | SHEET 1 OF  | 2                |       |
|  | YOUR CONNECTION TO QUALITY & SERVICE | TORONTO, ONTARIO<br>CANADA                                              | SHALL NOT BE REPRODUCED, OR COPIED<br>OR USED AS THE BASIS FOR THE | DRAWING NUMBER: 629-43W2240-7TA      |             | 240-7TA          | ISSUE |
|  |                                      | QUALITY & SERVICE                                                       | MANUFACTURE OR SALE OF APPARATUS<br>WITHOUT WRITTEN PERMISSION.    | PART NUMBER                          | R: 629-43W2 | 240-7TA          | 1     |