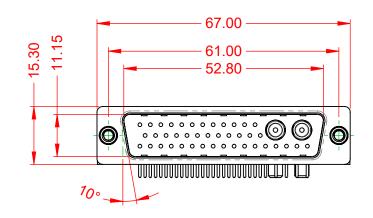

WITHSTANDING VOLTAGE:

1000V AC rms

|  |                                      |                                                                         |                                                                    | SW REFERENCE NO.: 629 COMBO ASSEMBLY |             |                  |       |
|--|--------------------------------------|-------------------------------------------------------------------------|--------------------------------------------------------------------|--------------------------------------|-------------|------------------|-------|
|  |                                      |                                                                         |                                                                    | DRAWN: C.                            | .В          | DATE: JAN. 01/20 | 19    |
|  |                                      |                                                                         |                                                                    | CHECKED:                             |             | DATE:            |       |
|  | EDAC INC                             | THESE DRAWINGS AND SPECIFICATIONS<br>ARE THE PROPERTY OF EDAC INC., AND | SCALE: (IN                                                         | C.A.D. 1:1)                          | SHEET 1 OF  | 2                |       |
|  | YOUR CONNECTION TO QUALITY & SERVICE | TORONTO, ONTARIO<br>CANADA                                              | SHALL NOT BE REPRODUCED, OR COPIED<br>OR USED AS THE BASIS FOR THE | DRAWING NUMBER: 629-43W2240-7TA      |             | 240-7TA          | ISSUE |
|  |                                      | QUALITY & SERVICE                                                       | MANUFACTURE OR SALE OF APPARATUS<br>WITHOUT WRITTEN PERMISSION.    | PART NUMBER                          | R: 629-43W2 | 240-7TA          | 1     |