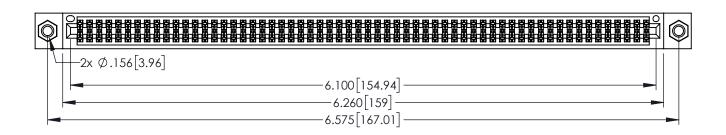

<u>Contact Dimensions:</u>
525-P.C. Tail .018 Sq.(0.46 Sq.) - Tail LG=.150(3.81)
.100 (2.54) Contact Spacing x .200 (5.08) Row Spacing

THIS IS A C.A.D. GENERATED DRAWING DO NOT MAKE MANUAL REVISIONS TO MAS

1

ORIGINA

- INSULATOR MATERIAL: THERMOPLASTIC PBT BLACK, UL 94V-0
- CONTACT MATERIAL; COPPER TIN ALLOY
   CONTACT PLATING: GOLD ON THE MATING AREA, TIN PLATING ON THE CONTACT TAILS, NICKEL UNDERPLATE

| 345/395 SERIES CARD EDGE CONNECTOR |
|------------------------------------|
| PART NUMBER: 395-120-525-807       |