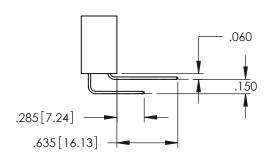

<u>Contact Dimensions:</u>
525-P.C. Tail .018 Sq.(0.46 Sq.) - Tail LG=.150(3.81)
.100 (2.54) Contact Spacing x .200 (5.08) Row Spacing

THIS IS A C.A.D. GENERATED DRAWING DO NOT MAKE MANUAL REVISIONS TO MAS