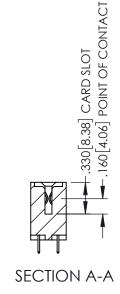

<u>Contact Dimensions:</u>
525-P.C. Tail .018 Sq.(0.46 Sq.) - Tail LG=.150(3.81)
.100 (2.54) Contact Spacing x .200 (5.08) Row Spacing

THIS IS A C.A.D. GENERATED DRAWING DO NOT MAKE MANUAL REVISIONS TO MAS

1

ORIGINA

- INSULATOR MATERIAL: THERMOPLASTIC PBT BLACK, UL 94V-0
- CONTACT MATERIAL; COPPER TIN ALLOY
   CONTACT PLATING: GOLD ON THE MATING AREA, TIN PLATING ON THE CONTACT TAILS, NICKEL UNDERPLATE

| 345/395 SERIES CARD EDGE CONNECTOR |
|------------------------------------|
| PART NUMBER: 395-120-525-807       |