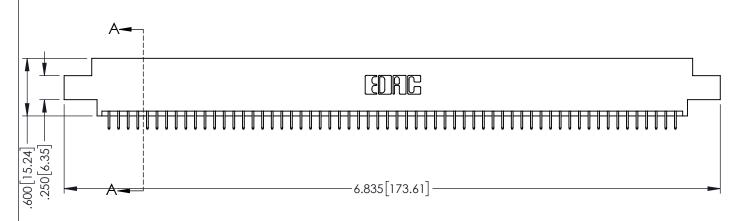

<u>Contact Dimensions:</u>
525-P.C. Tail .018 Sq.(0.46 Sq.) - Tail LG=.150(3.81)
.100 (2.54) Contact Spacing x .200 (5.08) Row Spacing

THIS IS A C.A.D. GENERATED DRAWING DO NOT MAKE MANUAL REVISIONS TO MAS

1

ORIGINA

- INSULATOR MATERIAL: THERMOPLASTIC PBT BLACK, UL 94V-0
- CONTACT MATERIAL; COPPER TIN ALLOY
   CONTACT PLATING: GOLD ON THE MATING AREA, TIN PLATING ON THE CONTACT TAILS, NICKEL UNDERPLATE

| 345/395 SERIES CARD EDGE CONNECTOR |
|------------------------------------|
| PART NUMBER: 395-120-525-807       |