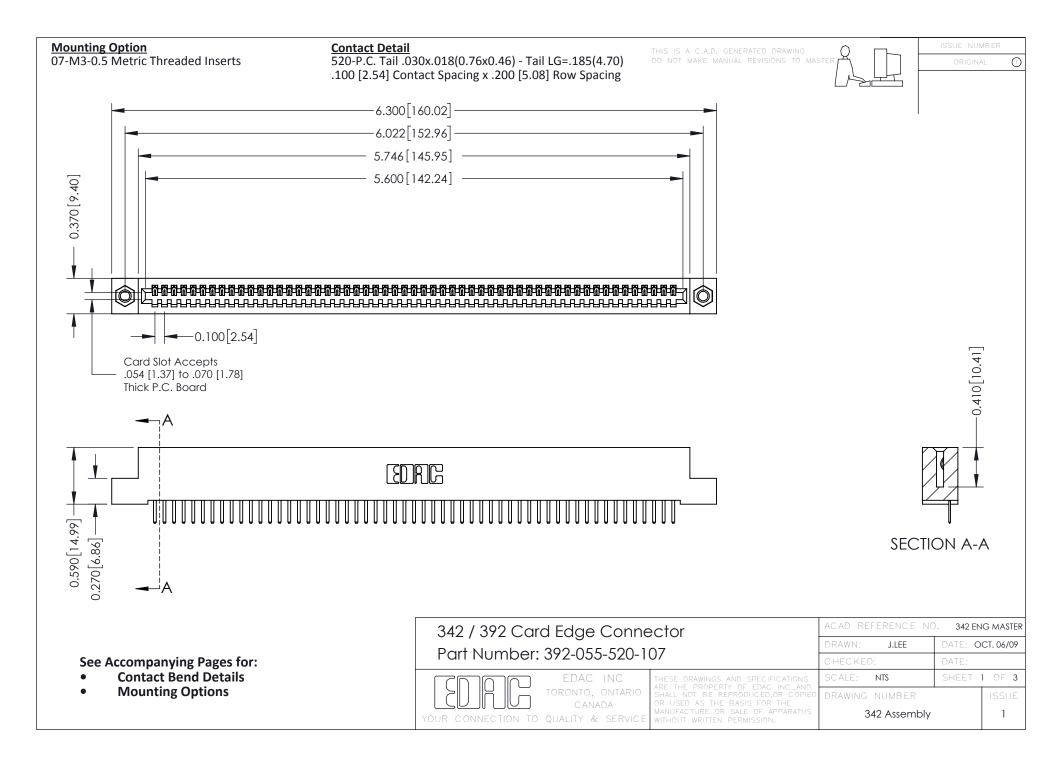

THIS IS A C.A.D. GENERATED DRAWING DO NOT MAKE MANUAL REVISIONS TO MASTER. ISSUE NUMBER

ORIGINAL

1



| 342 / 392 Series Card Edge Connector<br>Contact Bend Detail |                                                                                                                                                                                                  | ACAD REFERENCE NO. 342 ENG MASTER |             |                  |        |
|-------------------------------------------------------------|--------------------------------------------------------------------------------------------------------------------------------------------------------------------------------------------------|-----------------------------------|-------------|------------------|--------|
|