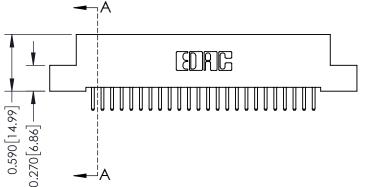

## **See Accompanying Pages for:**

- **Contact Bend Details**
- **Mounting Options**

| 342 / 392 Card Edge Connector |
|-------------------------------|
| Part Number: 392-048-520-207  |

YOUR CONNECTION TO QUALITY & SERVICE