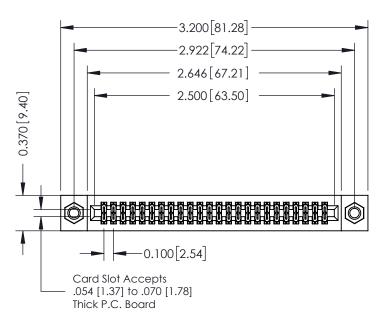

## **See Accompanying Pages for:**

- **Contact Bend Details**
- **Mounting Options**

| 342 / 392 Card Edge Connector |
|-------------------------------|
| Part Number: 392-048-520-207  |

YOUR CONNECTION TO QUALITY & SERVICE