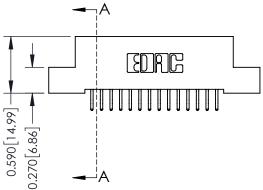

## **Contact Detail**

556-Extender Board Bend (Code 520 Contacts) .100 [2.54] Contact Spacing x .200 [5.08] Row Spacing

## 0.240 [6.10] Point of Contact 0.410[10.41] SECTION A-A