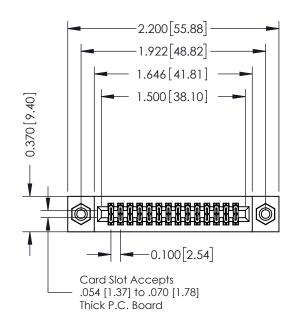

## **See Accompanying Pages for:**

- **Contact Bend Details**
- **Mounting Options**

| 342 / 392 Card Edge Connector |
|-------------------------------|
| Part Number: 392-028-556-208  |

YOUR CONNECTION TO QUALITY & SERVICE