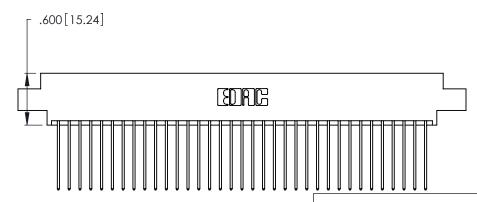

346/396 SERIES CARD EDGE CONNECTOR CONTACT CODE 555,556,558,559,560 DIMENSIONS

YOUR CONNECTION TO QUALITY & SERVICE

**EDAC INC** TORONTO, ONTARIO CANADA

THESE DRAWINGS AND SPECIFICATIONS ARE THE PROPERTY OF EDAC INC.,AND SHALL NOT BE REPRODUCED, OR COPIED OR USED AS THE BASIS FOR THE MANUFACTURE OR SALE OF APPARATUS WITHOUT WRITTEN PERMISSION.

<u>Contact Dimensions:</u>
541-Wire Wrap .025 Sq. (0.64 Sq.) - Tail LG. =.750 (19.05)
.125 (3.18) Contact Spacing x .250 (6.35) Row Spacing

.370 [9.4]

THIS IS A C.A.D. GENERATED DRAWING DO NOT MAKE MANUAL REVISIONS TO MASTER.

Card Slot Accepts .054 [1.37] to .070 [1.78] Thick P.C. Board .330 [8.38] Card Slot .160 [4.07] Point of Contact

- INSULATOR MATERIAL: THERMOPLASTIC POLYESTER, UL 94V-0 CONTACT MATERIAL; COPPER, NICKEL, TIN\_ALLOY CA-725
- CONTACT PLATING: GOLD ON THE MATING AREA, TIN-LEAD ON THE CONTACT TAILS, NICKEL UNDERPLATE