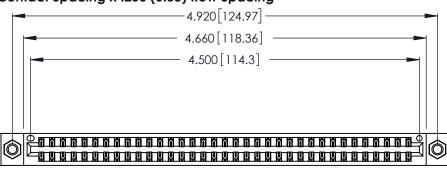

346/396 SERIES CARD EDGE CONNECTOR PART NUMBER: 346-070-541-807

**EDAC INC** TORONTO, ONTARIO CANADA

THESE DRAWINGS AND SPECIFICATIONS ARE THE PROPERTY OF EDAC INC.,AND SHALL NOT BE REPRODUCED, OR COPIED OR USED AS THE BASIS FOR THE MANUFACTURE OR SALE OF APPARATUS WITHOUT WRITTEN PERMISSION.

<u>Contact Dimensions:</u>
541-Wire Wrap .025 Sq. (0.64 Sq.) - Tail LG. =.750 (19.05)
.125 (3.18) Contact Spacing x .250 (6.35) Row Spacing

.370 [9.4]

THIS IS A C.A.D. GENERATED DRAWING DO NOT MAKE MANUAL REVISIONS TO MASTER.

Card Slot Accepts .054 [1.37] to .070 [1.78] Thick P.C. Board .330 [8.38] Card Slot .160 [4.07] Point of Contact

- INSULATOR MATERIAL: THERMOPLASTIC POLYESTER, UL 94V-0 CONTACT MATERIAL; COPPER, NICKEL, TIN\_ALLOY CA-725
- CONTACT PLATING: GOLD ON THE MATING AREA, TIN-LEAD ON THE CONTACT TAILS, NICKEL UNDERPLATE