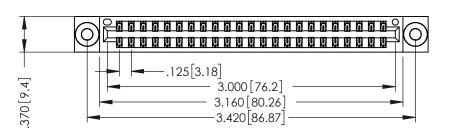

THIS IS A C.A.D. GENERATED DRAWING DO NOT MAKE MANUAL REVISIONS TO MASTER.

IBULATOR MATERIAL: THERMOPLASTIC POLYESTER, UL 94V-0 CONTACT MATERIAL; COPPER, NICKEL, TIN\_ALLOY CA-725

CONTACT PLATING: GOLD ON THE MATING AREA, TIN-LEAD

ON THE CONTACT TAILS, NICKEL UNDERPLATE

.330 [8.38] Slot Depth .160 [4.06] Point of Contact SECTION A-A

ISSUE NUMBER

ORIGINAL

1

346/396 SERIES CARD EDGE CONNECTOR PART NUMBER: 346-046-541-803

YOUR CONNECTION TO QUALITY & SERVICE

**EDAC INC** TORONTO, ONTARIO CANADA

THESE DRAWINGS AND SPECIFICATIONS ARE THE PROPERTY OF EDAC INC.,AND SHALL NOT BE REPRODUCED,OR COPIED OR USED AS THE BASIS FOR THE MANUFACTURE OR SALE OF APPARATUS WITHOUT WRITTEN PERMISSION.

| ACAD REFERENCE NO. |       | 346-ENG-MASTER |           |
|--------------------|-------|----------------|-----------|
| DRAWN:             | J.LEE | DATE: AF       | PR. 22/09 |
| CHECKED:           |       | DATE:          |           |
| SCALE:             | 1:1   | SHEET          | OF 2      |
| DRAWING N          | UMBER |                | ISSUE     |