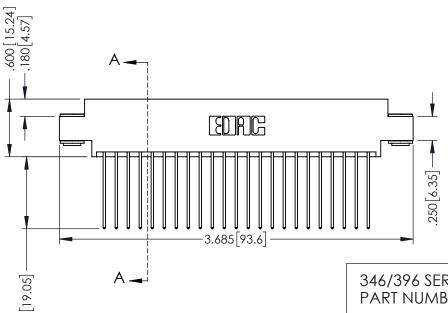

ON THE CONTACT TAILS, NICKEL UNDERPLATE

.330 [8.38] Slot Depth .160 [4.06] Point of Contact SECTION A-A

ISSUE NUMBER

ORIGINAL

1

346/396 SERIES CARD EDGE CONNECTOR PART NUMBER: 346-046-541-803

YOUR CONNECTION TO QUALITY & SERVICE

## 346/396 SERIES CARD EDGE CONNECTOR CONTACT CODE 555,556,558,559,560 DIMENSIONS

YOUR CONNECTION TO QUALITY & SERVICE

**EDAC INC** TORONTO, ONTARIO CANADA

THESE DRAWINGS AND SPECIFICATIONS ARE THE PROPERTY OF EDAC INC.,AND SHALL NOT BE REPRODUCED, OR COPIED OR USED AS THE BASIS FOR THE MANUFACTURE OR SALE OF APPARATUS WITHOUT WRITTEN PERMISSION.