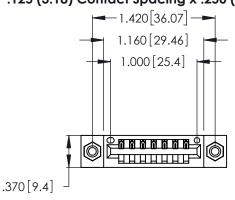

Contact Dimensions: 500-Wire Hole .050x.025 (1.27x0.64) - Tail LG. =.260 (6.60) .125 (3.18) Contact Spacing x .250 (6.35) Row Spacing

- INSULATOR MATERIAL: THERMOPLASTIC POLYESTER, UL 94V-0 CONTACT MATERIAL; COPPER, NICKEL, TIN ALLOY CA-725
- CONTACT PLATING: GOLD ON THE MATING AREA, TIN-LEAD ON THE CONTACT TAILS, NICKEL UNDERPLATE

346/396 SERIES CARD EDGE CONNECTOR PART NUMBER: 346-007-500-108

**EDAC INC** TORONTO, ONTARIO CANADA

THESE DRAWINGS AND SPECIFICATIONS ARE THE PROPERTY OF EDAC INC.,AND SHALL NOT BE REPRODUCED, OR COPIED OR USED AS THE BASIS FOR THE MANUFACTURE OR SALE OF APPARATUS WITHOUT WRITTEN PERMISSION.