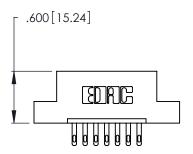

THIS IS A C.A.D. GENERATED DRAWING DO NOT MAKE MANUAL REVISIONS TO MASTER.

ISSUE NUMBER

ORIGINAL

1

| Card Slot Accepts .054 [1.37] to .070 [1.78] —— Thick P.C. Board |
|------------------------------------------------------------------|
|                                                                  |
| .330 [8.38] Card Slot                                            |
| .160[4.07]Point of Contact                                       |

346/396 SERIES CARD EDGE CONNECTOR PART NUMBER: 346-007-500-108

**EDAC INC** TORONTO, ONTARIO CANADA

THESE DRAWINGS AND SPECIFICATIONS ARE THE PROPERTY OF EDAC INC.,AND SHALL NOT BE REPRODUCED, OR COPIED OR USED AS THE BASIS FOR THE MANUFACTURE OR SALE OF APPARATUS WITHOUT WRITTEN PERMISSION.