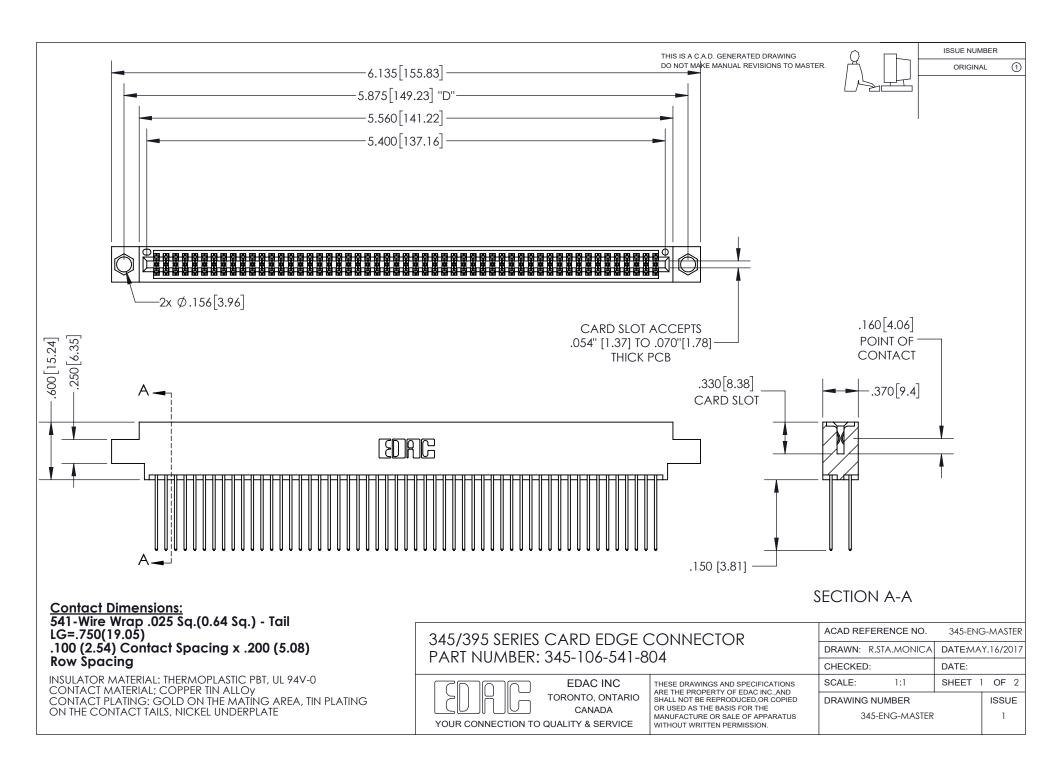

ISSUE NUMBER ORIGINAL

1

**Contact Code 558** 

**Contact Code 559** 

Contact Code 560

- INSULATOR MATERIAL: THERMOPLASTIC POLYESTER, UL 94V-0
- DAP MATERIAL AVAILABLE UPON REQUEST
- CONTACT MATERIAL; COPPER ALLOY

CONTACT PLATING: GOLD ON THE MATING AREA, TIN PLATING ON THE CONTACT TAILS, NICKEL UNDERPLATE

\*FOR ALL OTHER SPECIFICATIONS REFER TO SHEET 3\*