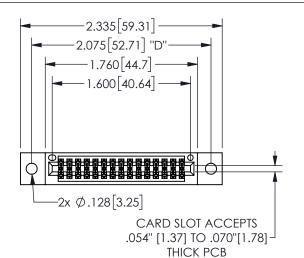

## 345/395 SERIES CARD EDGE CONNECTOR PART NUMBER: 345-030-560-502

YOUR CONNECTION TO QUALITY & SERVICE

**EDAC INC** TORONTO, ONTARIO CANADA

THESE DRAWINGS AND SPECIFICATIONS ARE THE PROPERTY OF EDAC INC.,AND SHALL NOT BE REPRODUCED, OR COPIED OR USED AS THE BASIS FOR THE MANUFACTURE OR SALE OF APPARATUS WITHOUT WRITTEN PERMISSION.

|                     |    | 1 / 1 / 1        |       |
|---------------------|----|------------------|-------|
| ACAD REFERENCE NO.  |    | 345-ENG-MASTER   |       |
| DRAWN: R.STA.MONICA |    | DATE:MAY.16/2017 |       |
| CHECKED:            |    | DATE:            |       |
| SCALE: N            | TS | SHEET 1          | OF 2  |
| DRAWING NUMBER      |    |                  | ISSUE |
| 345-ENG-MASTER      |    |                  | 1     |