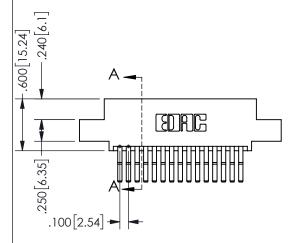

## 345/395 SERIES CARD EDGE CONNECTOR PART NUMBER: 345-030-560-502

YOUR CONNECTION TO QUALITY & SERVICE

**EDAC INC** TORONTO, ONTARIO CANADA

THESE DRAWINGS AND SPECIFICATIONS ARE THE PROPERTY OF EDAC INC.,AND SHALL NOT BE REPRODUCED, OR COPIED OR USED AS THE BASIS FOR THE MANUFACTURE OR SALE OF APPARATUS WITHOUT WRITTEN PERMISSION.

|                     |    | 1 / 1 / 1        |       |
|---------------------|----|------------------|-------|
| ACAD REFERENCE NO.  |    | 345-ENG-MASTER   |       |
| DRAWN: R.STA.MONICA |    | DATE:MAY.16/2017 |       |
| CHECKED:            |    | DATE:            |       |
| SCALE: N            | TS | SHEET 1          | OF 2  |
| DRAWING NUMBER      |    |                  | ISSUE |
| 345-ENG-MASTER      |    |                  | 1     |

SECTION A-A

ISSUE NUMBER ORIGINAL

1

**Contact Code 558** 

Contact Code 559

**Contact Code 560** 

INSULATOR MATERIAL: THERMOPLASTIC POLYESTER, UL 94V-0

DAP MATERIAL AVAILABLE UPON REQUEST