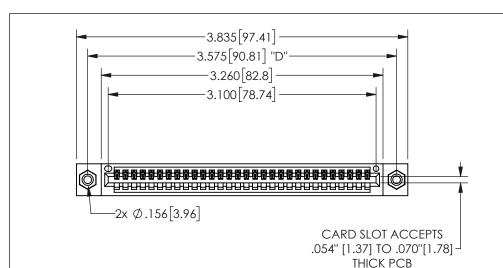

345/395 SERIES CARD EDGE CONNECTOR PART NUMBER: 345-030-541-608

YOUR CONNECTION TO QUALITY & SERVICE

**EDAC INC** TORONTO, ONTARIO CANADA

THESE DRAWINGS AND SPECIFICATIONS ARE THE PROPERTY OF EDAC INC.,AND SHALL NOT BE REPRODUCED, OR COPIED OR USED AS THE BASIS FOR THE MANUFACTURE OR SALE OF APPARATUS WITHOUT WRITTEN PERMISSION.

| SECTION A-A         |                  |
|---------------------|------------------|
| ACAD REFERENCE NO.  | 345-ENG-MASTER   |
| DRAWN: R.STA.MONICA | DATE:MAY.16/2017 |
| CHECKED:            | DATE:            |
| SCALE: NTS          | SHEET 1 OF 2     |
| DRAWING NUMBER      | ISSUE            |
| 345-ENG-MASTE       | R 1              |