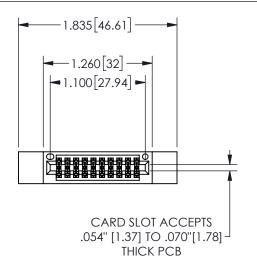

## 345/395 SERIES CARD EDGE CONNECTOR PART NUMBER: 345-020-544-812

YOUR CONNECTION TO QUALITY & SERVICE

**EDAC INC** TORONTO, ONTARIO CANADA

THESE DRAWINGS AND SPECIFICATIONS ARE THE PROPERTY OF EDAC INC.,AND SHALL NOT BE REPRODUCED,OR COPIED OR USED AS THE BASIS FOR THE MANUFACTURE OR SALE OF APPARATUS WITHOUT WRITTEN PERMISSION.

THIS IS A C.A.D. GENERATED DRAWING DO NOT MAKE MANUAL REVISIONS TO MASTER.

ISSUE NUMBER

ORIGINAL

1

<u>Contact Dimensions:</u> 544-Wire Wrap .050x.025(1.27x0.64) - Tail LG=.750(19.05)

.100 (2.54) Contact Spacing x .200 (5.08) Row Spacing