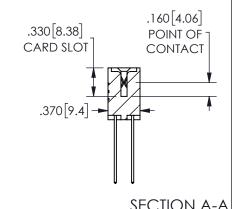

ISSUE NUMBER ORIGINAL

1

**Contact Code 558** 

Contact Code 559

Contact Code 560

INSULATOR MATERIAL: THERMOPLASTIC POLYESTER, UL 94V-0 DAP MATERIAL AVAILABLE UPON REQUEST

CONTACT MATERIAL; COPPER ALLOY CONTACT PLATING: GOLD ON THE MATING AREA, TIN PLATING ON THE CONTACT TAILS, NICKEL UNDERPLATE

345/395 SERIES CARD EDGE CONNECTOR CONTACT CODE 555,556,558,559,560 DIMENSIONS

YOUR CONNECTION TO QUALITY & SERVICE

**EDAC INC** TORONTO, ONTARIO CANADA

THESE DRAWINGS AND SPECIFICATIONS ARE THE PROPERTY OF EDAC INC.,AND SHALL NOT BE REPRODUCED, OR COPIED OR USED AS THE BASIS FOR THE MANUFACTURE OR SALE OF APPARATUS WITHOUT WRITTEN PERMISSION.