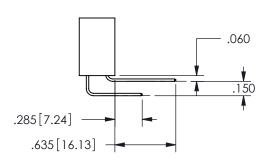

THIS IS A C.A.D. GENERATED DRAWING DO NOT MAKE MANUAL REVISIONS TO MASTER.

ISSUE NUMBER

ORIGINAL

1

<u>Contact Dimensions:</u> 544-Wire Wrap .050x.025(1.27x0.64) - Tail LG=.750(19.05)

.100 (2.54) Contact Spacing x .200 (5.08) Row Spacing

ISSUE NUMBER ORIGINAL

1

**Contact Code 558** 

Contact Code 559

Contact Code 560

INSULATOR MATERIAL: THERMOPLASTIC POLYESTER, UL 94V-0 DAP MATERIAL AVAILABLE UPON REQUEST

CONTACT MATERIAL; COPPER ALLOY CONTACT PLATING: GOLD ON THE MATING AREA, TIN PLATING ON THE CONTACT TAILS, NICKEL UNDERPLATE