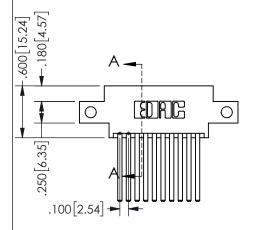

ISSUE NUMBER ORIGINAL

1

**Contact Code 558** 

Contact Code 559

Contact Code 560

INSULATOR MATERIAL: THERMOPLASTIC POLYESTER, UL 94V-0 DAP MATERIAL AVAILABLE UPON REQUEST

CONTACT MATERIAL; COPPER ALLOY CONTACT PLATING: GOLD ON THE MATING AREA, TIN PLATING ON THE CONTACT TAILS, NICKEL UNDERPLATE

345/395 SERIES CARD EDGE CONNECTOR CONTACT CODE 555,556,558,559,560 DIMENSIONS

YOUR CONNECTION TO QUALITY & SERVICE

**EDAC INC** TORONTO, ONTARIO CANADA

THESE DRAWINGS AND SPECIFICATIONS ARE THE PROPERTY OF EDAC INC.,AND SHALL NOT BE REPRODUCED, OR COPIED OR USED AS THE BASIS FOR THE MANUFACTURE OR SALE OF APPARATUS WITHOUT WRITTEN PERMISSION.