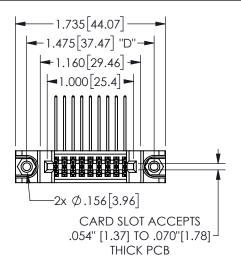

## SECTION A-A

345/395 SERIES CARD EDGE CONNECTOR PART NUMBER: 345-018-559-588

**EDAC INC** TORONTO, ONTARIO CANADA

THESE DRAWINGS AND SPECIFICATIONS ARE THE PROPERTY OF EDAC INC., AND SHALL NOT BE REPRODUCED, OR COPIED OR USED AS THE BASIS FOR THE MANUFACTURE OR SALE OF APPARATUS WITHOUT WRITTEN PERMISSION.