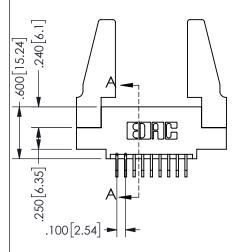

## SECTION A-A

345/395 SERIES CARD EDGE CONNECTOR PART NUMBER: 345-018-559-588

**EDAC INC** TORONTO, ONTARIO CANADA

THESE DRAWINGS AND SPECIFICATIONS ARE THE PROPERTY OF EDAC INC., AND SHALL NOT BE REPRODUCED, OR COPIED OR USED AS THE BASIS FOR THE MANUFACTURE OR SALE OF APPARATUS WITHOUT WRITTEN PERMISSION.