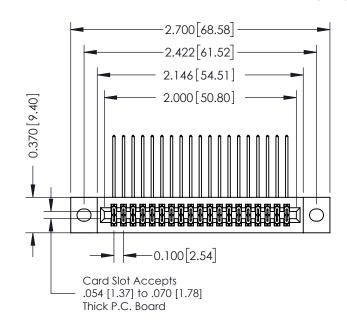

## 342 / 392 Card Edge Connector Part Number: 342-038-558-202

YOUR CONNECTION TO QUALITY & SERVICE

|   | ACAD REFERENCE N | . 342 ENG MASTER |  |  |
|---|------------------|------------------|--|--|
|   | DRAWN: J.LEE     | DATE: OCT. 06/09 |  |  |
|   | CHECKED:         | DATE:            |  |  |
|   | SCALE: NTS       | SHEET 1 OF 3     |  |  |
| ) | DRAWING NUMBER   | ISSUE            |  |  |

## **See Accompanying Pages for:**

- **Contact Bend Details**
- **Mounting Options**

THIS IS A C.A.D. GENERATED DRAWING DO NOT MAKE MANUAL REVISIONS TO MASTER. ISSUE NUMBER

ORIGINAL

1

| 342 / 392 Series Card Edge           | ACAD REFERENCE NO. 342 ENG MASTER                                                                                                                                                               |         |             |                  |        |
|--------------------------------------|-------------------------------------------------------------------------------------------------------------------------------------------------------------------------------------------------|---------|-------------|------------------|--------|
| Contact Bend Detail                  |                                                                                                                                                                                                 |         | J.LEE       | DATE: OCT. 06/09 |        |
| Comaci bena Deraii                   | Contact bend betall                                                                                                                                                                             |         |             | DATE:            |        |
| TORONTO, ONTARIO                     | THESE DRAWINGS AND SPECIFICATIONS ARE THE PROPERTY OF EDAC INC.,AND SHALL NOT BE REPRODUCED,OR COPIED OR USED AS THE BASIS FOR THE MANUFACTURE OR SALE OF APPARATUS WITHOUT WRITTEN PERMISSION. | SCALE:  | NTS         | SHEET :          | 2 OF 3 |
|                                      |                                                                                                                                                                                                 | DRAWING | NUMBER      |                  | ISSUE  |
| YOUR CONNECTION TO QUALITY & SERVICE |                                                                                                                                                                                                 | 3       | 42 Assembly |                  | 1      |