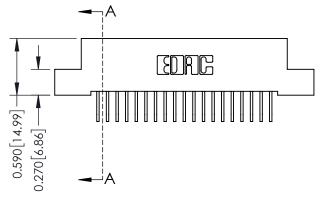

342 Assembly

0.410[10.41]

**SECTION A-A** 

## **See Accompanying Pages for:**

- **Contact Bend Details**
- **Mounting Options**

THIS IS A C.A.D. GENERATED DRAWING DO NOT MAKE MANUAL REVISIONS TO MASTER. ISSUE NUMBER

ORIGINAL

1

| 342 / 392 Series Card Edge           | ACAD REFERENCE NO. 342 ENG MASTER                                                                                                                                                               |         |             |                  |        |
|--------------------------------------|-------------------------------------------------------------------------------------------------------------------------------------------------------------------------------------------------|---------|-------------|------------------|--------|
| Contact Bend Detail                  |                                                                                                                                                                                                 |         | J.LEE       | DATE: OCT. 06/09 |        |
| Comaci bena Deraii                   | Contact bend betall                                                                                                                                                                             |         |             | DATE:            |        |
| TORONTO, ONTARIO                     | THESE DRAWINGS AND SPECIFICATIONS ARE THE PROPERTY OF EDAC INC.,AND SHALL NOT BE REPRODUCED,OR COPIED OR USED AS THE BASIS FOR THE MANUFACTURE OR SALE OF APPARATUS WITHOUT WRITTEN PERMISSION. | SCALE:  | NTS         | SHEET :          | 2 OF 3 |
|                                      |                                                                                                                                                                                                 | DRAWING | NUMBER      |                  | ISSUE  |
| YOUR CONNECTION TO QUALITY & SERVICE |                                                                                                                                                                                                 | 3       | 42 Assembly |                  | 1      |